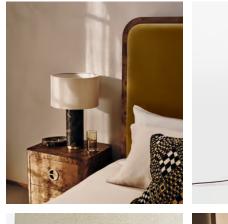

## Remi Stone Table Lamp, Brown, US

Designed with a sculptural brown marble base, no two Remi lamps are the same, making this tabletop design a unique addition to any room. Inspired by 180 House, this sleek lamp is punctuated with an antique brass finish rim around the base, alongside a classic drum lampshade in warm linen. A great option for the bedside or office desk with other pieces from the Remi range.