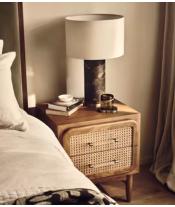

## Remi Stone Table Lamp, Brown, US

Designed with a sculptural brown marble base, no two Remi lamps are the same, making this tabletop design a unique addition to any room. Inspired by 180 House, this sleek lamp is punctuated with an antique brass finish rim around the base, alongside a classic drum lampshade in warm linen. A great option for the bedside or office desk with other pieces from the Remi range.