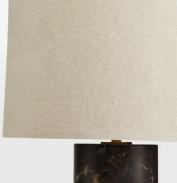

## Remi Stone Table Lamp, Brown, US

Designed with a sculptural brown marble base, no two Remi lamps are the same, making this tabletop design a unique addition to any room. Inspired by 180 House, this sleek lamp is punctuated with an antique brass finish rim around the base, alongside a classic drum lampshade in warm linen. A great option for the bedside or office desk with other pieces from the Remi range.

## Details

Assembled size: H53 x W35 x D35cm Assembly required: Yes, self assembly Base dimensions: H15.4 x W5.1 x D5.1" Bulb required: 1 / E26 / 6W Maximum Bulb style: Tala 6W Globe LED Bulb(s) included: No Cable length: 70.9" Dimmable: Yes Electrician required: No Lighting Certification US: UL Material: Marble, Brass and Linen Shade dimensions: H8.7 x W13.8 x D13.8" Voltage: 110-120V