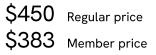

## SOHO HOME









## Remi Stone Table Lamp, Brown, US



Designed with a sculptural brown marble base, no two Remi lamps are the same, making this tabletop design a unique addition to any room. Inspired by 180 House, this sleek lamp is punctuated with an antique brass finish rim around the base, alongside a classic drum lampshade in warm linen. A great option for the bedside or office desk with other pieces from the Remi range.

## Dimensions

Dimensions: H53 x W35 x D35cm / H20.9 x W13.8 x D13.8" Weight: 6kg / 13.2lbs Packaged dimensions: H44 x W40 x D40cm / H17.3 x W15.7 x D15.7" Packaged weight: 6kg / 13.2lbs

## Details

Assembled size: H53 x W35 x D35cm Assembly required: Yes, self assembly Base dimensions: H15.4 x W5.1 x D5.1" Bulb required: 1 / E26 / 6W Maximum Bulb style: Tala 6W Globe LED Bulb(s) included: No Cable length: 70.9" Dimma