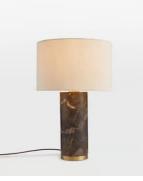

## Remi Stone Table Lamp, Brown, US

Designed with a sculptural brown marble base, no two Remi lamps are the same, making this tabletop design a unique addition to any room. Inspired by 180 House, this sleek lamp is punctuated with an antique brass finish rim around the base, alongside a classic drum lampshade in warm linen. A great option for the bedside or office desk with other pieces from the Remi range.

## Details

Assembled size: H53 x W35 x D35cm Assembly required: Yes, self assembly Base dimensions: H15.4 x W5.1 x D5.1" Bulb required: 1 / E26 / 6W Maximum Bulb style: Tala 6W Globe LED Bulb(s) included: No Cable length: 70.9" Dimmable: Yes Electrician required: No Lighting Certification US: UL Material: Marble, Brass and Linen Shade dimensions: H8.7 x W13.8 x D13.8" Voltage: 110-120V