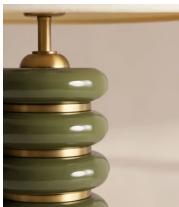

## Greyson Table Lamp, High Gloss Lacquer, Olive, US

\$495 Regular price \$421 Member price

Designed for our House in Rome, the Greyson table lamp features a high-gloss lacquered ring base, partitioned with antique brass details. Complemented with a linen shade, this modernist-inspired style will be a sophisticated addition to the living room or on top of a side table in the hall.