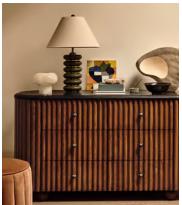

## Greyson Table Lamp, High Gloss Lacquer, Olive, US

\$495 Regular price \$421 Member price

Designed for our House in Rome, the Greyson table lamp features a high-gloss lacquered ring base, partitioned with antique brass details. Complemented with a linen shade, this modernist-inspired style will be a sophisticated addition to the living room or on top of a side table in the hall.