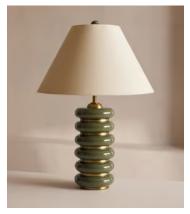

## Greyson Table Lamp, High Gloss Lacquer, Olive, US

\$495 Regular price \$421 Member price

Designed for our House in Rome, the Greyson table lamp features a high-gloss lacquered ring base, partitioned with antique brass details. Complemented with a linen shade, this modernist-inspired style will be a sophisticated addition to the living room or on top of a side table in the hall.