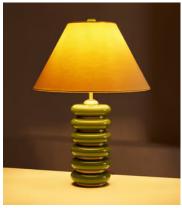

## Greyson Table Lamp, High Gloss Lacquer, Olive, US

\$495 Regular price \$421 Member price

Designed for our House in Rome, the Greyson table lamp features a high-gloss lacquered ring base, partitioned with antique brass details. Complemented with a linen shade, this modernist-inspired style will be a sophisticated addition to the living room or on top of a side table in the hall.