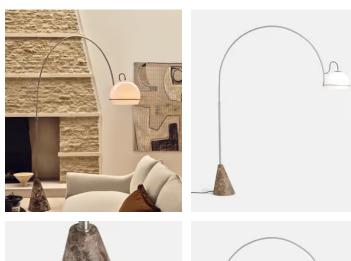

## Rowan Arc Floor Lamp

\$4,295 \$3,435 Regular price \$3,651 \$2,748 Member price

Taking its cues from 180 House, the Rowan arc floor lamp is a great option for large living spaces. Anchored by a dark Emperador marble base, its elongated, arched frame has a warm nickel finish. Ascending into an adjustable globular shade allows you to create a directional pool of light in any area of the home.

## Dimensions

Dimensions: H220.8 x W184 x D311cm / H86.9 x W72.4 x D122.4"

Weight: 30kg / 66.1lbs

Packaged dimensions: H103 x W81 x D160cm / H40.6 x W31.9 x D63"

Packaged weight: 30kg / 66.1lbs

Number of boxes: 2

## Details

Assembly required: Yes, specialist Base dimensions: H22 W31 x D184cm Bulb required: 1 / E27 / 8W Maximum Bulb style: Tala 6W Porcelain II LED Bulb(s) included: No Cable length: 70.9" Dimmable: Yes. Please consult a qualified Electrician required: No Material: Glass, Marble and nickel finish Shade dimensions: H22 x W30 x D30cm Voltage: 220-240V Care instructions: Wipe clean with a soft, dry