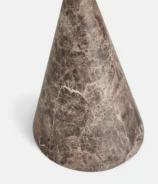

## Rowan Arc Floor Lamp

\$4,295 \$3,435 Regular price \$3,651 \$2,748 Member price

Taking its cues from 180 House, the Rowan arc floor lamp is a great option for large living spaces. Anchored by a dark Emperador marble base, its elongated, arched frame has a warm nickel finish. Ascending into an adjustable globular shade allows you to create a directional pool of light in any area of the home.

## Details

Assembly required: Yes, specialist Base dimensions: H22 W31 x D184cm Bulb required: 1 / E27 / 8W Maximum Bulb style: Tala 6W Porcelain II LED Bulb(s) included: No Cable length: 70.9" Dimmable: Yes. Please consult a qualified Electrician required: No Material: Glass, Marble and nickel finish Shade dimensions: H22 x W30 x D30cm Voltage: 220-240V Care instructions: Wipe clean with a soft, dry