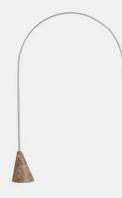

## Rowan Arc Floor Lamp

\$4,295 \$3,435 Regular price \$3,651 \$2,748 Member price

Taking its cues from 180 House, the Rowan arc floor lamp is a great option for large living spaces. Anchored by a dark Emperador marble base, its elongated, arched frame has a warm nickel finish. Ascending into an adjustable globular shade allows you to create a directional pool of light in any area of the home.

## Dimensions

Dimensions: H220.8 x W184 x D311cm / H86.9 x W72.4 x D122.4"

Weight: 30kg / 66.1lbs

Packaged dimensions: H103 x W81 x D160cm / H40.6 x W31.9 x D63"

Packaged weight: 30kg / 66.1lbs

Number of boxes: 2

## Details

Assembly required: Yes, specialist Base dimensions: H22 W31 x D184cm Bulb required: 1 / E27 / 8W Maximum Bulb style: Tala 6W Porcelain II LED Bulb(s) included: No Cable length: 70.9" Dimmable: Yes. Please consult a qualified Electrician required: No Material: Glass, Marble and nickel finish Shade dimensions: H22 x W30 x D30cm Voltage: 220-240V Care instructions: Wipe clean with a soft, dry