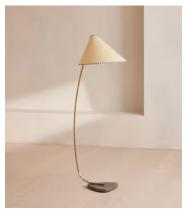

## Lina Floor Lamp, US

\$895 \$408 Regular price \$761 \$326 Member price

Our Lina lamp's architectural design echoes the 1960s interiors of White City House. Its curvaceous design features a hand-threaded, leather parchment shade on a slender antique real brass stem. Grounded by a honed brown marble base, place in the corner of a larger room for a stand-alone statement.

## **Dimensions**

**Dimensions:** H165 x W33.5 x D70cm / H65 x W13.2 x D27.6"

Weight: 10kg / 22lbs

Packaged dimensions:  $H34 \times W169 \times D43 \text{cm} / H13.4 \times W66.5 \times D16.9$ "

Packaged weight: 10kg / 22lbs

Dimmable: Yes, all portable lighting comes

**Electrician required**: No **Lighting Certification US**: UL

**Material**: Marble, parchment and brass **Shade dimensions**: H11.8 x W6 x D6.3"

Voltage: 110-120V