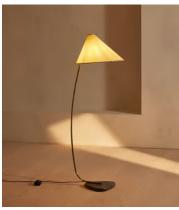

## Lina Floor Lamp, US

\$895 \$408 Regular price \$761 \$326 Member price

Our Lina lamp's architectural design echoes the 1960s interiors of White City House. Its curvaceous design features a hand-threaded, leather parchment shade on a slender antique real brass stem. Grounded by a honed brown marble base, place in the corner of a larger room for a stand-alone statement.