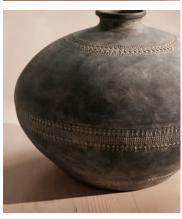

## Kos Floor Vase, Wide

\$295 \$90 Regular price \$251 \$72 Member price

Inspired by our Etta Lamp and the natural tones of Soho Farmhouse, the Kos floor vase has an exaggerated bulbous shape and a handmade embossed pattern. The texture is created by hand using a sponge, and washed with a matte textured glaze for an organic finish. This vase looks great on its own or with dried flowers in it such as pampas grass.