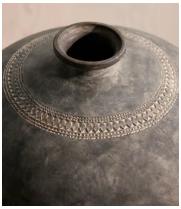

## Kos Floor Vase, Wide

\$295 \$90 Regular price \$251 \$72 Member price

Inspired by our Etta Lamp and the natural tones of Soho Farmhouse, the Kos floor vase has an exaggerated bulbous shape and a handmade embossed pattern. The texture is created by hand using a sponge, and washed with a matte textured glaze for an organic finish. This vase looks great on its own or with dried flowers in it such as pampas grass.