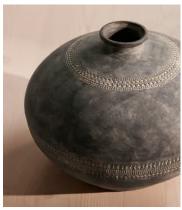

## Kos Floor Vase, Wide

\$295 \$90 Regular price \$251 \$72 Member price

Inspired by our Etta Lamp and the natural tones of Soho Farmhouse, the Kos floor vase has an exaggerated bulbous shape and a handmade embossed pattern. The texture is created by hand using a sponge, and washed with a matte textured glaze for an organic finish. This vase looks great on its own or with dried flowers in it such as pampas grass.