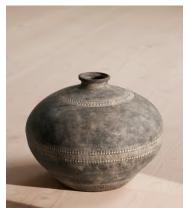

## Kos Floor Vase, Wide

\$295 \$90 Regular price \$251 \$72 Member price

Inspired by our Etta Lamp and the natural tones of Soho Farmhouse, the Kos floor vase has an exaggerated bulbous shape and a handmade embossed pattern. The texture is created by hand using a sponge, and washed with a matte textured glaze for an organic finish. This vase looks great on its own or with dried flowers in it such as pampas grass.