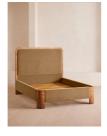

#### Product details

As seen in Soho House Nashville, the Tremont bed features a sculptural Mappa burl frame in a warm mid-tone finish and velvet upholstery, turning the headboard into a defining design element. Burl detail to the back means this particular style can float within a space and work as a room divider.

Frame: Engineered Hardwood , Veneer Mappa Burl,

Veneer Okoume, Beech Wood, Poplar Wood

Headboard height: 59.1" Removable legs: No Under bed clearance: 6.1"