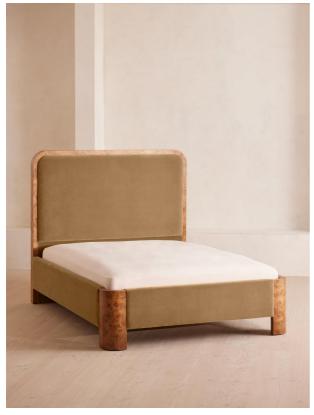

# Tremont Bed, King, Velvet, Camel, Us

\$5,995 Regular

\$5,096 Membership

#### Product details

As seen in Soho House Nashville, the Tremont bed features a sculptural Mappa burl frame in a warm mid-tone finish and velvet upholstery, turning the headboard into a defining design element. Burl detail to the back means this particular style can float within a space and work as a room divider.

#### **Dimensions**

Product dimensions: H150 x W220 x D205cm / H59.1 x W86.6 x D80.7"

Product weight: 176kg / 388lbs

Number of boxes: 3

\* Box 1 : H222 x W35 x D42cm / H87.4 x W13.8 x

\* Box 2 : H223 x W28 x D62cm / H87.8 x W11 x