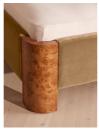

#### Product details

As seen in Soho House Nashville, the Tremont bed features a sculptural Mappa burl frame in a warm mid-tone finish and velvet upholstery, turning the headboard into a defining design element. Burl detail to the back means this particular style can float within a space and work as a room divider.

## Details

Assembly required: Yes

Composition: Frame; Engineered Hardwood, Veneer Mappa Burl, Veneer Okoume, Beech Wood, Poplar Wood. Feet; Beech. Fabric; 85% Cotton, 15%

Polyester.

Fabric: Cotton Velvet

Feet: Beech Filling: Foam