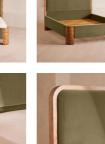

### Product details

As seen in Soho House Nashville, the Tremont bed features a sculptural Mappa burl frame in a warm mid-tone finish and velvet upholstery, turning the headboard into a defining design element. Burl detail to the back means this particular style can float within a space and work as a room divider.

#### Details

Assembly required: Yes Composition: Frame; Engineered Hardwood, Veneer Mappa Burl, Veneer Okoume, Beech Wood, Poplar Wood. Feet; Beech. Fabric; 85% Cotton, 15% Polyester. Fabric: Cotton Velvet Feet: Beech Filling: Foam Frame: Engineered Hardwood , Veneer Mappa Burl, Veneer Okoume, Beech Wood, Poplar Wood Headboard height: 59.1" Removable legs: No Under bed clearance: 6.1"