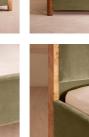

### Product details

As seen in Soho House Nashville, the Tremont bed features a sculptural Mappa burl frame in a warm mid-tone finish and velvet upholstery, turning the headboard into a defining design element. Burl detail to the back means this particular style can float within a space and work as a room divider.

#### Details

Assembly required: Yes Composition: Frame; Engineered Hardwood, Veneer Mappa Burl, Veneer Okoume, Beech Wood, Poplar Wood. Feet; Beech. Fabric; 85% Cotton, 15% Polyester. Fabric: Cotton Velvet Feet: Beech Filling: Foam Frame: Engineered Hardwood , Veneer Mappa Burl, Veneer Okoume, Beech Wood, Poplar Wood Headboard height: 59.1" Removable legs: No Under bed clearance: 6.1"