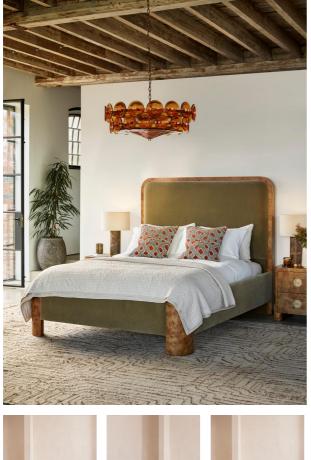

### Product details

As seen in Soho House Nashville, the Tremont bed features a sculptural Mappa burl frame in a warm mid-tone finish and velvet upholstery, turning the headboard into a defining design element. Burl detail to the back means this particular style can float within a space and work as a room divider.

#### Dimensions

Product dimensions: H150 x W220 x D205cm / H59.1 x W86.6 x D80.7"

Product weight: 176kg / 388lbs

Number of boxes: 3

- \* Box 1 : H222 x W35 x D42cm / H87.4 x W13.8 x D16.5"
- \* Box 2 : H223 x W28 x D62cm / H87.8 x W11 x D24.4"
- \* Box 3 : H210 x W28 x D62cm / H82.7 x W11 x D24.4"