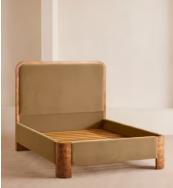

# Tremont Bed, Queen, Velvet, Camel, US

\$5,295 Regular price \$4,501 Member price

As seen in Soho House Nashville, the Tremont bed features a sculptural Mappa burl frame in a warm mid-tone finish and linen upholstery, turning the headboard into a defining design element. Burl detail to the back means this particular style can float within a space and work as a room divider.

### Details

Assembly required: Yes

**Composition**: Frame; Engineered Hardwood, Veneer Mappa Burl, Veneer Okoume, Beech Wood, Poplar Wood. Feet; Beech. Fabric; 85% Cotton, 15% Polyester.

Fabric: Cotton Velvet

Feet: Beech

Filling: Foam

**Frame**: Engineered Hardwood , Veneer Mappa Burl, Veneer Okoume, Beech Wood, Poplar Wood

Headboard height: 59.1"

Removable legs: No

Under bed clearance: 6.1"