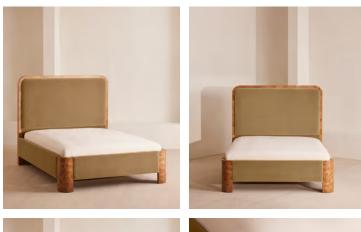

# Tremont Bed, Queen, Velvet, Camel, US

\$5,295 Regular price \$4,501 Member price

As seen in Soho House Nashville, the Tremont bed features a sculptural Mappa burl frame in a warm mid-tone finish and linen upholstery, turning the headboard into a defining design element. Burl detail to the back means this particular style can float within a space and work as a room divider.

### Details

Assembly required: Yes

**Composition**: Frame; Engineered Hardwood, Veneer Mappa Burl, Veneer Okoume, Beech Wood, Poplar Wood. Feet; Beech. Fabric; 85% Cotton, 15% Polyester.

Fabric: Cotton Velvet

Feet: Beech

Filling: Foam

**Frame**: Engineered Hardwood , Veneer Mappa Burl, Veneer Okoume, Beech Wood, Poplar Wood

Headboard height: 59.1"

Removable legs: No

Under bed clearance: 6.1"