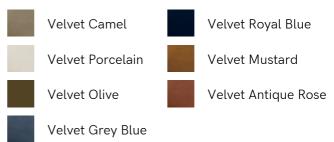

# SOHO HOME



# Lawrence Bed, King, Velvet, Antique Rose, Us

\$5,395 Regular

\$4,586 Membership

#### Sizes

Queen, King

#### Available in



### Product details

As seen in Soho House Rome, our Lawrence bed has a show wood oak frame in a warm, mid-tone finish, offset with a curvaceous headboard and footboard. Upholstered in cotton velvet, this style will bring comfort and softness to your surroundings, while reshaping your bedroom space.

## Dimensions

Product dimensions: H150 x W227.2 x D207.7cm / H59.1 x W89.4 x D81.8"

Number of boxes: 3 \* Box 1 & 2 : H221 x W22 x D106cm / H87 x W8.7 x D41.7" \* Box 3 : H221 x W19 x D166cm / H87 x W7.5 x D65.4"





#### Details

Assembly required: Yes Composition: Frame; Engineered Hardwood, Veneer Oak, Poplar Wood. Feet; Beech. Fabric; 85% Cotton, 15% Polyester. Fabric: Velvet Feet: Beech Filling: Foam Frame: Engineered hardwood, veneer oak, poplar wood Headboard height: 23.2" Material