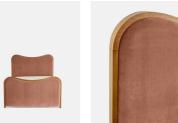

### Product details

As seen in Soho House Rome, our Lawrence bed has a show wood oak frame in a warm, mid-tone finish, offset with a curvaceous headboard and footboard. Upholstered in cotton velvet, this style will bring comfort and softness to your surroundings, while reshaping your bedroom space.