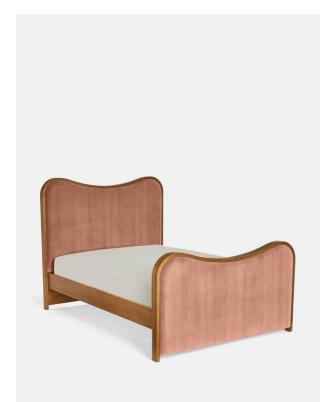

# Lawrence Bed, King, Velvet, Antique Rose, Us

\$5,395 Regular

\$4,586 Membership

### Product details

As seen in Soho House Rome, our Lawrence bed has a show wood oak frame in a warm, mid-tone finish, offset with a curvaceous headboard and footboard. Upholstered in cotton velvet, this style will bring comfort and softness to your surroundings, while reshaping your bedroom space.