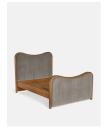

# Lawrence Bed, King, Velvet, Taupe, Us

\$5,395 Regular

\$4,586 Membership

#### Product details

As seen in Soho House Rome, our Lawrence bed has a show wood oak frame in a warm, mid-tone finish, offset with a curvaceous headboard and footboard. Upholstered in cotton velvet, this style will bring comfort and softness to your surroundings, while reshaping your bedroom space.

#### **Dimensions**

Product dimensions: H150 x W227.2 x D207.7cm / H59.1 x W89.4 x D81.8"

Number of boxes: 3

\* Box 1 & 2 : H221 x W22 x D106cm / H87 x W8.7 x

\* Box 3 : H221 x W19 x D166cm / H87 x W7.5 x D65.4"

### **Details**

Assembly required: Yes

Composition: Frame; Engineered Hardwood, Veneer Oak, Poplar Wood. Feet; Beech. Fabric; 85% Cotton,

15% Polyester. Fabric: Velvet Feet: Beech Filling: Foam

Frame: Engineered hardwood, veneer oak, poplar

wood

Headboard height: 23.2"

Material: Engineered hardwood, veneer oak, poplar

wood

Removable legs: No Under bed clearance: 9.8"