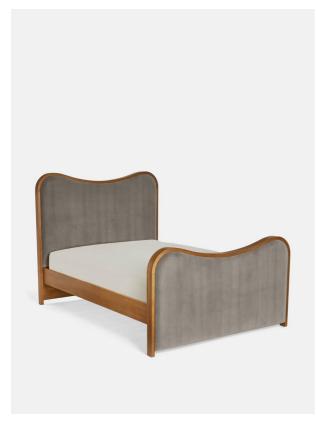

# Lawrence Bed, King, Velvet, Taupe, Us

\$5,395 Regular

\$4,586 Membership

#### Product details

As seen in Soho House Rome, our Lawrence bed has a show wood oak frame in a warm, mid-tone finish, offset with a curvaceous headboard and footboard. Upholstered in cotton velvet, this style will bring comfort and softness to your surroundings, while reshaping your bedroom space.

#### **Dimensions**

Product dimensions: H150 x W227.2 x D207.7cm / H59.1 x W89.4 x D81.8"

Number of boxes: 3

\* Box 1 & 2 : H221 x W22 x D106cm / H87 x W8.7 x

\* Box 3 : H221 x W19 x D166cm / H87 x W7.5 x D65.4"

### **Details**

Assembly required: Yes

Composition: Frame; Engineered Hardwood, Veneer Oak, Poplar Wood. Feet; Beech. Fabric; 85% Cotton,

15% Polyester. Fabric: Velvet Feet: Beech Filling: Foam

Frame: Engineered hardwood, veneer oak, poplar

wood

Headboard height: 23.2"

Material: Engineered hardwood, veneer oak, poplar

wood

Removable legs: No Under bed clearance: 9.8"