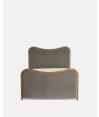

#### Product details

As seen in Soho House Rome, our Lawrence bed has a show wood oak frame in a warm, mid-tone finish, offset with a curvaceous headboard and footboard. Upholstered in cotton velvet, this style will bring comfort and softness to your surroundings, while reshaping your bedroom space.

wood

Headboard height: 23.2"

Material: Engineered hardwood, veneer oak, poplar

wood

Removable legs: No Under bed clearance: 9.8"