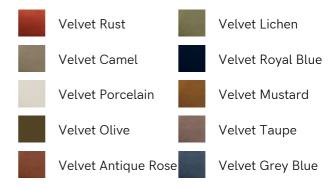

## SOHO HOME











# Lawrence Bed, King, Velvet, Taupe, Us

\$5,395 Regular

\$4,586 Membership

## Sizes

Queen, King

#### Available in



#### Product details

As seen in Soho House Rome, our Lawrence bed has a show wood oak frame in a warm, mid-tone finish, offset with a curvaceous headboard and footboard. Upholstered in cotton velvet, this style will bring comfort and softness to your surroundings, while reshaping your bedroom space.

#### **Dimensions**

Product dimensions: H150 x W227.2 x D207.7cm / H59.1 x W89.4 x D81.8"

Number of boxes: 3

\* Box 1 & 2 : H221 x W22 x D106cm / H87 x W8.7 x

\* Box 3 : H221 x W19 x D166cm / H87 x W7.5 x D65.4"

### **Details**

Assembly required: Yes

Composition: Frame; Engineered Hardwood, Veneer Oak, Poplar Wood. Feet; Beech. Fabric; 85% Cotton,

15% Polyester. Fabric: Velvet Feet: Beech Filling: Foam

Frame: Engineered hardwood, veneer oak, poplar

wood

Headboard height: 23.2"

M