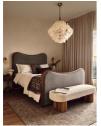

#### Product details

As seen in Soho House Rome, our Lawrence bed has a show wood oak frame in a warm, mid-tone finish, offset with a curvaceous headboard and footboard. Upholstered in cotton velvet, this style will bring comfort and softness to your surroundings, while reshaping your bedroom space.