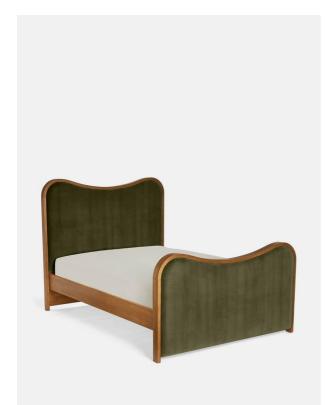

# Lawrence Bed, King, Velvet, Olive, Us

\$5,395 Regular

\$4,586 Membership

### Product details

As seen in Soho House Rome, our Lawrence bed has a show wood oak frame in a warm, mid-tone finish, offset with a curvaceous headboard and footboard. Upholstered in cotton velvet, this style will bring comfort and softness to your surroundings, while reshaping your bedroom space.