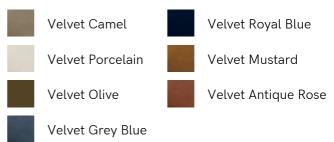

# SOHO HOME



# Lawrence Bed, King, Velvet, Olive, Us

\$5,395 Regular

\$4,586 Membership

#### Sizes

Queen, King

#### Available in



### Product details

As seen in Soho House Rome, our Lawrence bed has a show wood oak frame in a warm, mid-tone finish, offset with a curvaceous headboard and footboard. Upholstered in cotton velvet, this style will bring comfort and softness to your surroundings, while reshaping your bedroom space.

## Dimensions

Product dimensions: H150 x W227.2 x D207.7cm / H59.1 x W89.4 x D81.8"

Number of boxes: 3 \* Box 1 & 2 : H221 x W22 x D106cm / H87 x W8.7 x D41.7" \* Box 3 : H221 x W19 x D166cm / H87 x W7.5 x D65.4"





#### Details

Assembly required: Yes Composition: Frame; Engineered Hardwood, Veneer Oak, Poplar Wood. Feet; Beech. Fabric; 85% Cotton, 15% Polyester. Fabric: Velvet Feet: Beech Filling: Foam Frame: Engineered hardwood, veneer oak, poplar wood Headboard height: 23.2" Material