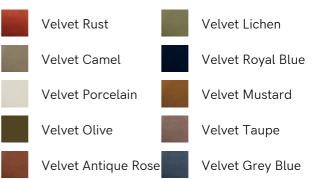

## SOHO HOME



# Lawrence Bed, King, Velvet, Mustard, Us

\$5,395 Regular

\$4,586 Membership

#### Sizes

Queen, King

#### Available in



## Product details

As seen in Soho House Rome, our Lawrence bed has a show wood oak frame in a warm, mid-tone finish, offset with a curvaceous headboard and footboard. Upholstered in cotton velvet, this style will bring comfort and softness to your surroundings, while reshaping your bedroom space.

### Dimensions

Product dimensions: H150 x W227.2 x D207.7cm / H59.1 x W89.4 x D81.8"

Number of boxes: 3 \* Box 1 & 2 : H221 x W22 x D106cm / H87 x W8.7 x D41.7" \* Box 3 : H221 x W19 x D166cm / H87 x W7.5 x D65.4"



#### Details

Assembly required: Yes Composition: Frame; Engineered Hardwood, Veneer Oak, Poplar Wood. Feet; Beech. Fabric; 85% Cotton, 15% Polyester. Fabric: Velvet Feet: Beech Filling: Foam Frame: Engineered hardwood, veneer oak, poplar wood Headboard height: 23.2" Material: