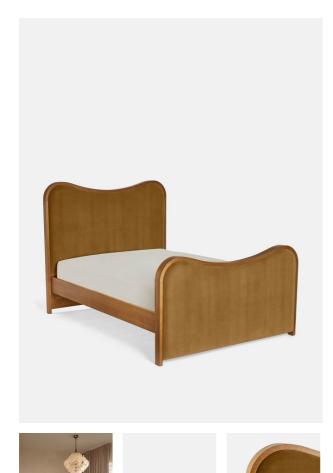

# Lawrence Bed, King, Velvet, Mustard, Us

\$5,395 Regular

\$4,586 Membership

## Product details

As seen in Soho House Rome, our Lawrence bed has a show wood oak frame in a warm, mid-tone finish, offset with a curvaceous headboard and footboard. Upholstered in cotton velvet, this style will bring comfort and softness to your surroundings, while reshaping your bedroom space.

### Dimensions

Product dimensions: H150 x W227.2 x D207.7cm / H59.1 x W89.4 x D81.8"

Number of boxes: 3 \* Box 1 & 2 : H221 x W22 x D106cm / H87 x W8.7 x D41.7" \* Box 3 : H221 x W19 x D166cm / H87 x W7.5 x D65.4"