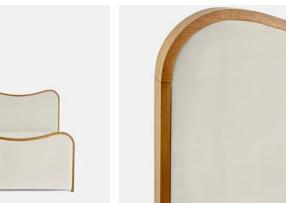

# Lawrence Bed, King, Velvet, Porcelain, US

\$5,395 Regular price \$4,586 Member price

As seen in Soho House Rome, our Lawrence bed has a show wood oak frame in a warm, mid-tone finish, offset with a curvaceous headboard and footboard. Upholstered in cotton velvet, this style will bring comfort and softness to your surroundings, while reshaping your bedroom space.

### Details

Assembly required: Yes

**Composition**: Frame; Engineered Hardwood, Veneer Oak, Poplar Wood. Feet; Beech. Fabric; 85% Cotton, 15% Polyester.

Fabric: Velvet

Feet: Beech

Filling: Foam

Frame: Engineered hardwood, veneer oak, poplar wood

Headboard height: 23.2"

Material: Engineered hardwood, veneer oak, poplar wood

Removable legs: No

Under bed clearance: 9.8"