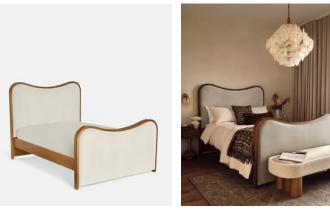

# Lawrence Bed, King, Velvet, Porcelain, US

\$5,395 Regular price \$4,586 Member price

As seen in Soho House Rome, our Lawrence bed has a show wood oak frame in a warm, mid-tone finish, offset with a curvaceous headboard and footboard. Upholstered in cotton velvet, this style will bring comfort and softness to your surroundings, while reshaping your bedroom space.

#### Available in 2 sizes

Queen (H150 x W227.2 x D167.1cm / H59.1 x W89.4 x D65.8") King (H150 x W227.2 x D207.7cm / H59.1 x W89.4 x D81.8")