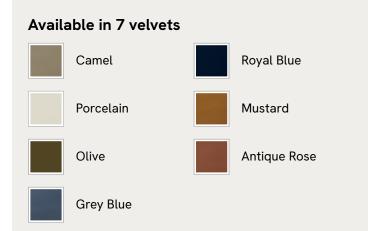

### Details

Assembly required: Yes

**Composition**: Frame; Engineered Hardwood, Veneer Oak, Poplar Wood. Feet; Beech. Fabric; 85% Cotton, 15% Polyester.

Fabric: Velvet

Feet: Beech

Filling: Foam

Frame: Engineered hardwood, veneer oak, poplar wood