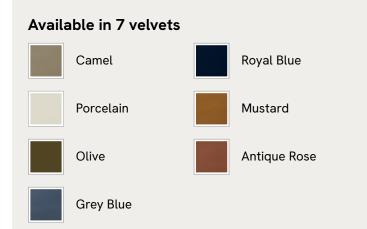

### Details

Assembly required: Yes

**Composition**: Frame; Engineered Hardwood, Veneer Oak, Poplar Wood. Feet; Beech. Fabric; 85% Cotton, 15% Polyester.

Fabric: Velvet

Feet: Beech

Filling: Foam

Frame: Engineered hardwood, veneer oak, poplar wood