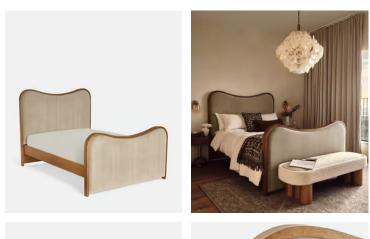

# Lawrence Bed, King, Velvet, Camel, US

\$5,395 Regular price \$4,586 Member price

As seen in Soho House Rome, our Lawrence bed has a show wood oak frame in a warm, mid-tone finish, offset with a curvaceous headboard and footboard. Upholstered in cotton velvet, this style will bring comfort and softness to your surroundings, while reshaping your bedroom space.

### Details

Assembly required: Yes

**Composition**: Frame; Engineered Hardwood, Veneer Oak, Poplar Wood. Feet; Beech. Fabric; 85% Cotton, 15% Polyester.

Fabric: Velvet

Feet: Beech

Filling: Foam

Frame: Engineered hardwood, veneer oak, poplar wood