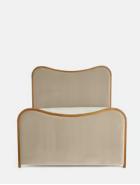

# Lawrence Bed, King, Velvet, Camel, US

\$5,395 Regular price \$4,586 Member price

As seen in Soho House Rome, our Lawrence bed has a show wood oak frame in a warm, mid-tone finish, offset with a curvaceous headboard and footboard. Upholstered in cotton velvet, this style will bring comfort and softness to your surroundings, while reshaping your bedroom space.