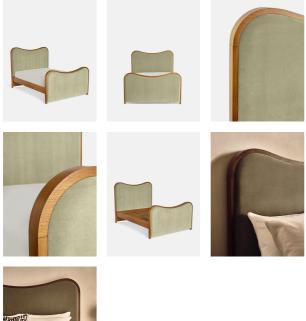

### Product details

As seen in Soho House Rome, our Lawrence bed has a show wood oak frame in a warm, mid-tone finish, offset with a curvaceous headboard and footboard. Upholstered in cotton velvet, this style will bring comfort and softness to your surroundings, while reshaping your bedroom space.

#### Details

Assembly required: Yes Composition: Frame; Engineered Hardwood, Veneer Oak, Poplar Wood. Feet; Beech. Fabric; 85% Cotton, 15% Polyester. Fabric: Velvet Feet: Beech Filling: Foam Frame: Engineered hardwood, veneer oak, poplar wood Headboard height: 23.2" Material: Engineered hardwood, veneer oak, poplar wood Removable legs: No Under bed clearance: 9.8"