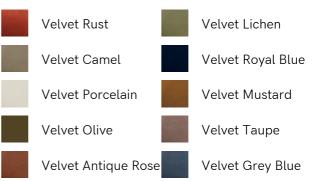

## SOHO HOME





# Lawrence Bed, King, Velvet, Lichen, Us

- \$5,395 Regular
- \$4,586 Membership

#### Sizes

Queen, King

#### Available in



### Product details

As seen in Soho House Rome, our Lawrence bed has a show wood oak frame in a warm, mid-tone finish, offset with a curvaceous headboard and footboard. Upholstered in cotton velvet, this style will bring comfort and softness to your surroundings, while reshaping your bedroom space.

#### Dimensions

Product dimensions: H150 x W227.2 x D207.7cm / H59.1 x W89.4 x D81.8"

Product weight: 139kg / 306.4lbs

Number of boxes: 3 \* Box 1 & 2 : H221 x W22 x D106cm / H87 x W8.7 x D41.7" \* Box 3 : H221 x W19 x D166cm / H87 x W7.5 x D65.4"

#### Details

Assembly required: Yes Composition: Frame; Engineered Hardwood, Veneer Oak, Poplar Wood. Feet; Beech. Fabric; 85% Cotton, 15% Polyester. Fabric: Velvet Feet: Beech Filling: Foam Frame: Engineered hardwood, veneer oak, poplar wood