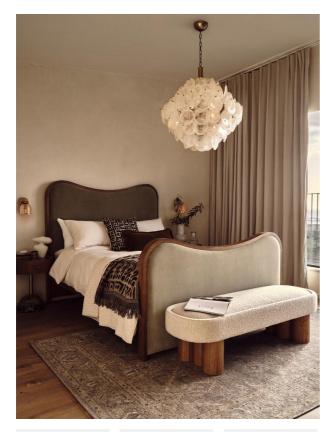

### Product details

As seen in Soho House Rome, our Lawrence bed has a show wood oak frame in a warm, mid-tone finish, offset with a curvaceous headboard and footboard. Upholstered in cotton velvet, this style will bring comfort and softness to your surroundings, while reshaping your bedroom space.

#### Details

Assembly required: Yes Composition: Frame; Engineered Hardwood, Veneer Oak, Poplar Wood. Feet; Beech. Fabric; 85% Cotton, 15% Polyester. Fabric: Velvet Feet: Beech Filling: Foam Frame: Engineered hardwood, veneer oak, poplar wood Headboard height: 23.2" Material: Engineered hardwood, veneer oak, poplar wood Removable legs: No Under bed clearance: 9.8"