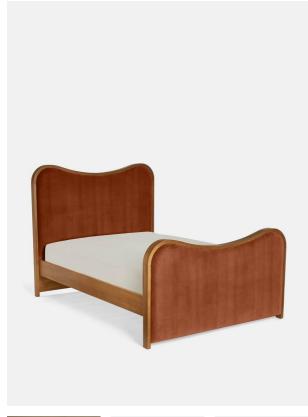

# Lawrence Bed, King, Velvet, Rust, Us

\$5,395 Regular

\$4,586 Membership

# Product details

As seen in Soho House Rome, our Lawrence bed has a show wood oak frame in a warm, mid-tone finish, offset with a curvaceous headboard and footboard. Upholstered in cotton velvet, this style will bring comfort and softness to your surroundings, while reshaping your bedroom space.

### Details

Assembly required: Yes Composition: Frame; Engineered Hardwood, Veneer Oak, Poplar Wood. Feet; Beech. Fabric; 85% Cotton, 15% Polyester. Fabric: Velvet Feet: Beech Filling: Foam Frame: Engineered hardwood, veneer oak, poplar wood Headboard height: 23.2" Material: Engineered hardwood, veneer oak, poplar wood Removable legs: No Under bed clearance: 9.8"