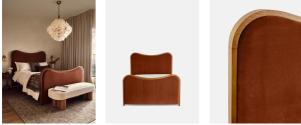

# Product details

As seen in Soho House Rome, our Lawrence bed has a show wood oak frame in a warm, mid-tone finish, offset with a curvaceous headboard and footboard. Upholstered in cotton velvet, this style will bring comfort and softness to your surroundings, while reshaping your bedroom space.

### Details

Assembly required: Yes Composition: Frame; Engineered Hardwood, Veneer Oak, Poplar Wood. Feet; Beech. Fabric; 85% Cotton, 15% Polyester. Fabric: Velvet Feet: Beech Filling: Foam Frame: Engineered hardwood, veneer oak, poplar wood Headboard height: 23.2" Material: Engineered hardwood, veneer oak, poplar wood Removable legs: No Under bed clearance: 9.8"