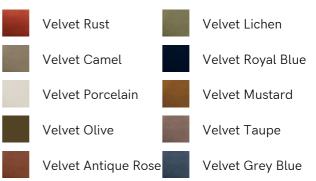

# SOHO HOME





# Lawrence Bed, King, Velvet, Rust, Us

\$5,395 Regular

\$4,586 Membership

#### Sizes

Queen, King

#### Available in



# Product details

As seen in Soho House Rome, our Lawrence bed has a show wood oak frame in a warm, mid-tone finish, offset with a curvaceous headboard and footboard. Upholstered in cotton velvet, this style will bring comfort and softness to your surroundings, while reshaping your bedroom space.

## Dimensions

Product dimensions: H150 x W227.2 x D207.7cm / H59.1 x W89.4 x D81.8"

Number of boxes: 3 \* Box 1 & 2 : H221 x W22 x D106cm / H87 x W8.7 x D41.7" \* Box 3 : H221 x W19 x D166cm / H87 x W7.5 x D65.4"

### Details

Assembly required: Yes Composition: Frame; Engineered Hardwood, Veneer Oak, Poplar Wood. Feet; Beech. Fabric; 85% Cotton, 15% Polyester. Fabric: Velvet Feet: Beech Filling: Foam Frame: Engineered hardwood, veneer oak, poplar wood Headboard height: 23.2" Material: Engin