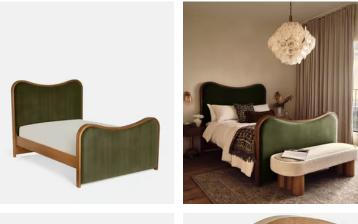

# Lawrence Bed, Queen, Velvet, Olive, US

\$4,695 Regular price \$3,991 Member price

As seen in Soho House Rome, our Lawrence bed has a show wood oak frame in a warm, mid-tone finish, offset with a curvaceous headboard and footboard. Upholstered in cotton velvet, this style will bring comfort and softness to your surroundings, while reshaping your bedroom space.

#### Details

Assembly required: Yes

**Composition**: Frame; Engineered Hardwood, Veneer Oak, Poplar Wood. Feet; Beech. Fabric; 85% Cotton, 15% Polyester.

Fabric: Velvet

Feet: Beech

Filling: Foam

Frame: Engineered hardwood, veneer oak, poplar wood