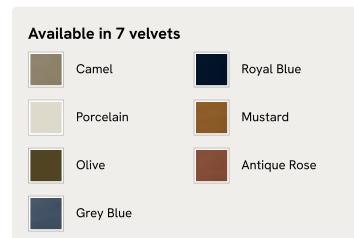

#### Details

Assembly required: Yes

**Composition**: Frame; Engineered Hardwood, Veneer Oak, Poplar Wood. Feet; Beech. Fabric; 85% Cotton, 15% Polyester.

Fabric: Velvet

Feet: Beech

Filling: Foam

Frame: Engineered hardwood, veneer oak, poplar wood