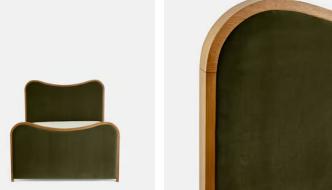

# Lawrence Bed, Queen, Velvet, Olive, US

\$4,695 Regular price \$3,991 Member price

As seen in Soho House Rome, our Lawrence bed has a show wood oak frame in a warm, mid-tone finish, offset with a curvaceous headboard and footboard. Upholstered in cotton velvet, this style will bring comfort and softness to your surroundings, while reshaping your bedroom space.

#### Details

Assembly required: Yes

**Composition**: Frame; Engineered Hardwood, Veneer Oak, Poplar Wood. Feet; Beech. Fabric; 85% Cotton, 15% Polyester.

Fabric: Velvet

Feet: Beech

Filling: Foam

Frame: Engineered hardwood, veneer oak, poplar wood