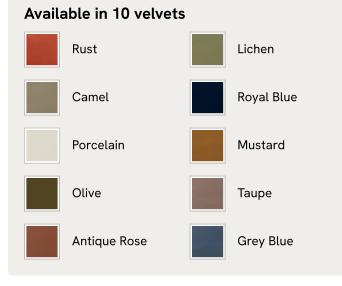

# Lawrence Bed, Queen, Velvet, Mustard, US

| \$4,695 | Regular price |
|---------|---------------|
| \$3,991 | Member price  |

As seen in Soho House Rome, our Lawrence bed has a show wood oak frame in a warm, mid-tone finish, offset with a curvaceous headboard and footboard. Upholstered in cotton velvet, this style will bring comfort and softness to your surroundings, while reshaping your bedroom space.