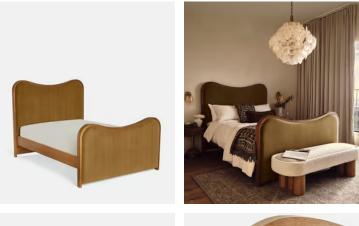

# Lawrence Bed, Queen, Velvet, Mustard, US

| \$4,695 | Regular price |
|---------|---------------|
| \$3,991 | Member price  |

As seen in Soho House Rome, our Lawrence bed has a show wood oak frame in a warm, mid-tone finish, offset with a curvaceous headboard and footboard. Upholstered in cotton velvet, this style will bring comfort and softness to your surroundings, while reshaping your bedroom space.

### Dimensions

Dimensions: H150 x W227.2 x D167.1cm / H59.1 x W89.4 x D65.8"

Number of boxes: 3

- Box 1: H237 x W35 x D28cm / H93.3 x W13.8 x D11"
- Box 2: H180 x W22 x D106cm / H70.9 x W8.7 x D41.7"
- Box 3: H180 x W19 x D166cm / H70.9 x W7.5 x D65.4"