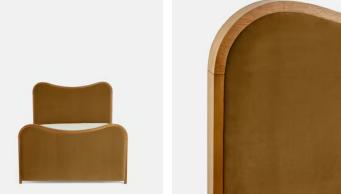

# Lawrence Bed, Queen, Velvet, Mustard, US

| \$4,695 | Regular price |
|---------|---------------|
| \$3,991 | Member price  |

As seen in Soho House Rome, our Lawrence bed has a show wood oak frame in a warm, mid-tone finish, offset with a curvaceous headboard and footboard. Upholstered in cotton velvet, this style will bring comfort and softness to your surroundings, while reshaping your bedroom space.

#### Details

Assembly required: Yes

**Composition**: Frame; Engineered Hardwood, Veneer Oak, Poplar Wood. Feet; Beech. Fabric; 85% Cotton, 15% Polyester.

Fabric: Velvet

Feet: Beech

Filling: Foam

Frame: Engineered hardwood, veneer oak, poplar wood