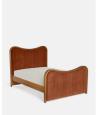

# Lawrence Bed, Queen, Velvet, Rust, Us

\$4,695 Regular

\$3,991 Membership

#### Product details

As seen in Soho House Rome, our Lawrence bed has a show wood oak frame in a warm, mid-tone finish, offset with a curvaceous headboard and footboard. Upholstered in cotton velvet, this style will bring comfort and softness to your surroundings, while reshaping your bedroom space.