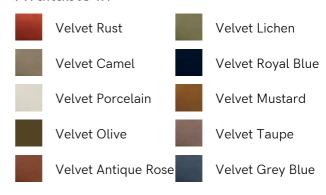

## SOHO HOME











# Lawrence Bed, Queen, Velvet, Rust, Us

\$4,695 Regular

\$3,991 Membership

# Sizes

Queen, King

#### Available in



#### Product details

As seen in Soho House Rome, our Lawrence bed has a show wood oak frame in a warm, mid-tone finish, offset with a curvaceous headboard and footboard. Upholstered in cotton velvet, this style will bring comfort and softness to your surroundings, while reshaping your bedroom space.

#### **Dimensions**

Product dimensions: H150 x W227.2 x D167.1cm / H59.1 x W89.4 x D65.8"

Number of boxes: 3

\* Box 1: H237 x W35 x D28cm / H93.3 x W13.8 x D11"

\* Box 2 : H180 x W22 x D106cm / H70.9 x W8.7 x

\* Box 3: H180 x W19 x D166cm / H70.9 x W7.5 x D65.4"

## **Details**

Assembly required: Yes

Composition: Frame; Engineered Hardwood, Veneer Oak, Poplar Wood. Feet; Beech. Fabric; 85% Cotton,

15% Polyester. Fabric: Velvet Feet: Beech Filling: Foam

Frame: Engineered hardwood, v