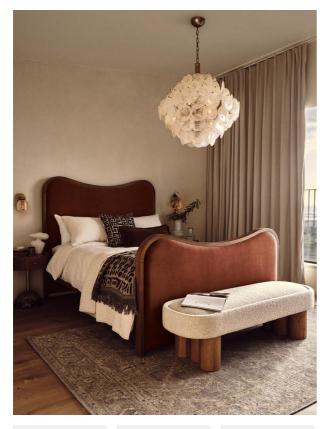

# Lawrence Bed, Queen, Velvet, Rust, Us

\$4,695 Regular

\$3,991 Membership

#### Product details

As seen in Soho House Rome, our Lawrence bed has a show wood oak frame in a warm, mid-tone finish, offset with a curvaceous headboard and footboard. Upholstered in cotton velvet, this style will bring comfort and softness to your surroundings, while reshaping your bedroom space.

#### **Dimensions**

Product dimensions: H150 x W227.2 x D167.1cm / H59.1 x W89.4 x D65.8"

Number of boxes: 3

\* Box 1: H237 x W35 x D28cm / H93.3 x W13.8 x D11"

\* Box 2 : H180 x W22 x D106cm / H70.9 x W8.7 x