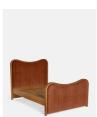

# Lawrence Bed, Queen, Velvet, Rust, Us

\$4,695 Regular

\$3,991 Membership

#### Product details

As seen in Soho House Rome, our Lawrence bed has a show wood oak frame in a warm, mid-tone finish, offset with a curvaceous headboard and footboard. Upholstered in cotton velvet, this style will bring comfort and softness to your surroundings, while reshaping your bedroom space.

#### **Dimensions**

Product dimensions: H150 x W227.2 x D167.1cm / H59.1 x W89.4 x D65.8"

Number of boxes: 3

\* Box 1: H237 x W35 x D28cm / H93.3 x W13.8 x D11"

\* Box 2 : H180 x W22 x D106cm / H70.9 x W8.7 x