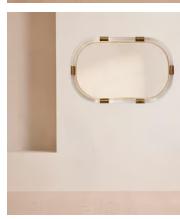

## Gina Mirror

\$2,195 Regular price \$1,866 Member price

Our Gina mirror is bathroom-safe, but can be used anywhere in the home for a contemporary touch. A ribbed lucite frame is accented with real solid brass detail, inspired by the finishes seen in White City House, while the curved, oblong shape is made to soften your interiors scheme.