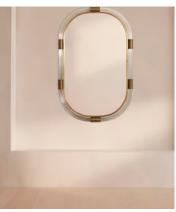

## Gina Mirror

\$2,195 Regular price \$1,866 Member price

Our Gina mirror is bathroom-safe, but can be used anywhere in the home for a contemporary touch. A ribbed lucite frame is accented with real solid brass detail, inspired by the finishes seen in White City House, while the curved, oblong shape is made to soften your interiors scheme.