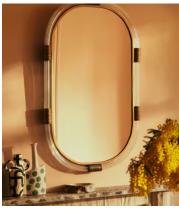

## Gina Mirror

\$2,195 Regular price \$1,866 Member price

Our Gina mirror is bathroom-safe, but can be used anywhere in the home for a contemporary touch. A ribbed lucite frame is accented with real solid brass detail, inspired by the finishes seen in White City House, while the curved, oblong shape is made to soften your interiors scheme.