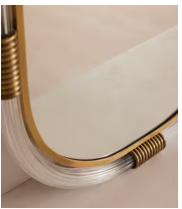

## Gina Mirror

\$2,195 Regular price \$1,866 Member price

Our Gina mirror is bathroom-safe, but can be used anywhere in the home for a contemporary touch. A ribbed lucite frame is accented with real solid brass detail, inspired by the finishes seen in White City House, while the curved, oblong shape is made to soften your interiors scheme.

## **Details**

Bathroom safe: Yes
Composition: Lacquer

Material: Lucite

Wall leaning only: No

**Care instructions**: Clean with a soft dry cloth only. Do not use polishing agents, harsh chemicals or abrasive cleaners as they may damage the