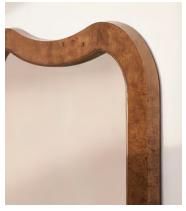

## Matilda Mirror, Oak Burl

\$2,595 Regular price \$2,206 Member price

Our Matilda mirror is a simple way to open up your living space. Inspired by Soho House Hong Kong, this floor mirror has been crafted from solid oak burl, a decorative timber displaying a variation of beautiful knots and swirls in the wood, which make it unique to the next. The elegant curved corners soften your interiors scheme, whether in the bedroom, living room or hallway.