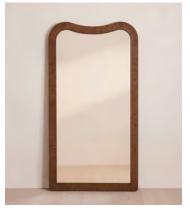

## Matilda Mirror, Oak Burl

\$2,595 Regular price \$2,206 Member price

Our Matilda mirror is a simple way to open up your living space. Inspired by Soho House Hong Kong, this floor mirror has been crafted from solid oak burl, a decorative timber displaying a variation of beautiful knots and swirls in the wood, which make it unique to the next. The elegant curved corners soften your interiors scheme, whether in the bedroom, living room or hallway.