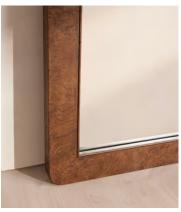

## Matilda Mirror, Oak Burl

\$2,595 Regular price \$2,206 Member price

Our Matilda mirror is a simple way to open up your living space. Inspired by Soho House Hong Kong, this floor mirror has been crafted from solid oak burl, a decorative timber displaying a variation of beautiful knots and swirls in the wood, which make it unique to the next. The elegant curved corners soften your interiors scheme, whether in the bedroom, living room or hallway.

## **Details**

Composition: Oak Cluster Veneer, Poplar Wood

Wall fixtures included: Anti-tip kit

Wall leaning only: No Wood finish: Oak Burl

**Care instructions**: Clean with a soft dry cloth only. Do not use polishing agents, harsh chemicals or abrasive cleaners as they may damage the finish.