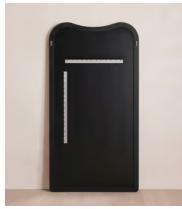

## **Dimensions**

**Dimensions:** H180 x W95 x D4.4cm / H70.9 x W37.4 x D1.7"

Weight: 34kg / 75lbs

Packaged dimensions:  $H98 \times W134 \times D21 \text{cm} / H38.6 \times W52.8 \times D8.1$ "

Packaged weight: 34kg / 75lbs