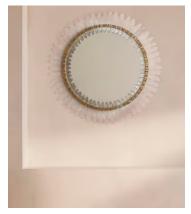

## Treviso Pink Mirror

\$2,795 Regular price \$2,376 Member price

An extension of our Treviso chandelier, the Treviso mirror is just as standout in a floral design. Referencing the lighting styles seen in Soho House Bangkok, this mirror is handmade from pink ombre glass with petal-like segments that open outwards from an antique brass frame. Place in the bathroom or hallway to give the illusion of more space with a statement twist.