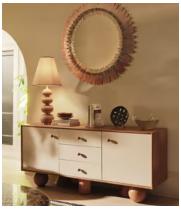

## Treviso Pink Mirror

\$2,795 Regular price \$2,376 Member price

An extension of our Treviso chandelier, the Treviso mirror is just as standout in a floral design. Referencing the lighting styles seen in Soho House Bangkok, this mirror is handmade from pink ombre glass with petal-like segments that open outwards from an antique brass frame. Place in the bathroom or hallway to give the illusion of more space with a statement twist.