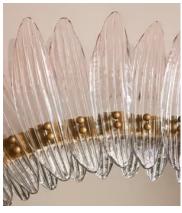

## Treviso Pink Mirror

\$2,795 Regular price \$2,376 Member price

An extension of our Treviso chandelier, the Treviso mirror is just as standout in a floral design. Referencing the lighting styles seen in Soho House Bangkok, this mirror is handmade from pink ombre glass with petal-like segments that open outwards from an antique brass frame. Place in the bathroom or hallway to give the illusion of more space with a statement twist.