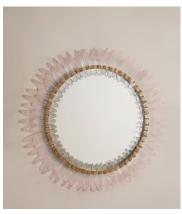

## Treviso Pink Mirror

\$2,795 Regular price \$2,376 Member price

An extension of our Treviso chandelier, the Treviso mirror is just as standout in a floral design. Referencing the lighting styles seen in Soho House Bangkok, this mirror is handmade from pink ombre glass with petal-like segments that open outwards from an antique brass frame. Place in the bathroom or hallway to give the illusion of more space with a statement twist.