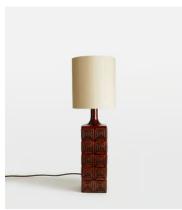

## Dohara Table Lamp, Brown, US

\$325 \$160 Regular price \$276 \$128 Member price

The Dohara table lamp features a ceramic base with embossed geometric squares as a nod to mid-century styles. Spotted in White City House, the lamp is finished with a reactive glaze and a raw silk linen shade which has been woven from natural, untreated yarns for a coarse texture and elegant sheen. Perch it on a console table, or keep it bedside to create an ambience for late-night reading.