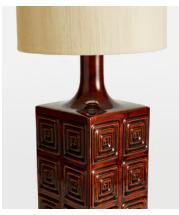

## Dohara Table Lamp, Brown, US

\$325 \$160 Regular price \$276 \$128 Member price

The Dohara table lamp features a ceramic base with embossed geometric squares as a nod to mid-century styles. Spotted in White City House, the lamp is finished with a reactive glaze and a raw silk linen shade which has been woven from natural, untreated yarns for a coarse texture and elegant sheen. Perch it on a console table, or keep it bedside to create an ambience for late-night reading.