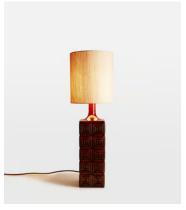

## Dohara Table Lamp, Brown, US

\$325 \$160 Regular price \$276 \$128 Member price

The Dohara table lamp features a ceramic base with embossed geometric squares as a nod to mid-century styles. Spotted in White City House, the lamp is finished with a reactive glaze and a raw silk linen shade which has been woven from natural, untreated yarns for a coarse texture and elegant sheen. Perch it on a console table, or keep it bedside to create an ambience for late-night reading.