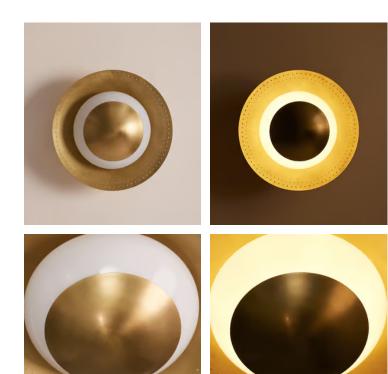

## Leon Flush Light, US

\$595 Regular price \$506 Member price

Adding a vintage-inspired feel to your lighting scheme, our Leon flush light sits close to the ceiling in a disc-shaped design. An opal globe light rests between a spun solid brass shade with perforated detail and a brass cap. This allows for a soft and flattering ring of light, ideal in the bathroom, to recreate the lighting of White City House.