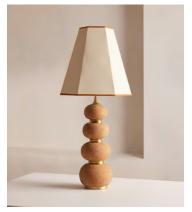

## Naomi Table Lamp, US

\$675 Regular price \$574 Member price

The Naomi table lamp plays to our use of mixing materials and shapes when it comes to lighting. A tiered cork base has been partitioned with real brass collars for a sculptural silhouette, while the boxy linen shade and rust-colored trim adds a subtle pop of color to this unique piece, inspired by vintage lighting styles found in Soho House Holloway.