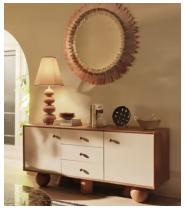

## Naomi Table Lamp, US

\$675 Regular price \$574 Member price

The Naomi table lamp plays to our use of mixing materials and shapes when it comes to lighting. A tiered cork base has been partitioned with real brass collars for a sculptural silhouette, while the boxy linen shade and rust-colored trim adds a subtle pop of color to this unique piece, inspired by vintage lighting styles found in Soho House Holloway.