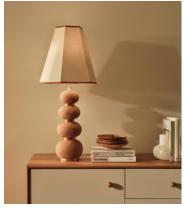

## Naomi Table Lamp, US

\$675 Regular price \$574 Member price

The Naomi table lamp plays to our use of mixing materials and shapes when it comes to lighting. A tiered cork base has been partitioned with real brass collars for a sculptural silhouette, while the boxy linen shade and rust-colored trim adds a subtle pop of color to this unique piece, inspired by vintage lighting styles found in Soho House Holloway.