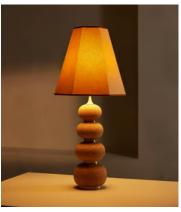

## Naomi Table Lamp, US

\$675 Regular price \$574 Member price

The Naomi table lamp plays to our use of mixing materials and shapes when it comes to lighting. A tiered cork base has been partitioned with real brass collars for a sculptural silhouette, while the boxy linen shade and rust-colored trim adds a subtle pop of color to this unique piece, inspired by vintage lighting styles found in Soho House Holloway.