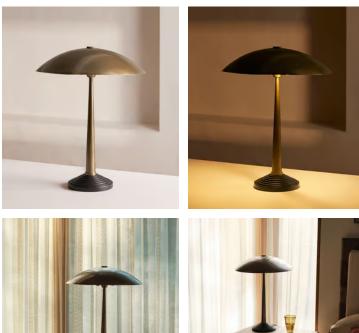

## Ethan Table Lamp US

\$695 Regular price \$591 Member price

Our Ethan table lamp adds vintage-inspired materiality to your lighting scheme, inspired by Soho House Nashville. The metal-spun shade in solid brass is complemented with a patina finish and stepped detail to the base for another element of texture. Plug in an place on a side table in the hallway or living room.

## **Dimensions**

Dimensions: H55 x W43 x D43cm / H22 x W17 x D17" Weight: 9kg / 19.8lbs Packaged dimensions: H53 x W65 x D42cm / H20.9 x W25.6 x D16.5" Packaged weight: 9kg / 19.8lbs

## Details

Assembly required: Yes Base dimensions: H17.3 x D7" Bulb required: 2 / E12 / 4W Maximum Bulb style: Tala 4W Candle LED Bulb(s) included: No Cable length: 70.9" Dimmable: Yes Electrician required: No Height adjustable: No Lighting Certification US: UL Shade dimensions: H3.9 x D16.5"