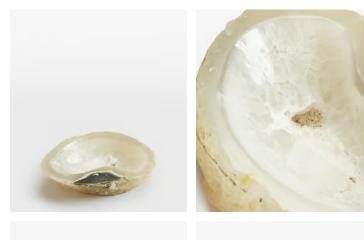

## Sorrel Trinket bowl, White

| <del>\$255</del> | \$125 | Regular price |
|------------------|-------|---------------|
| <del>\$217</del> | \$100 | Member price  |

The natural formation of our Sorrel trinket bowl adds interest to a coffee table or side table with no two styles the same. Sculpted from agate stone with a raw edge and organic shape, it echoes the neutral interiors of Soho Roc House.