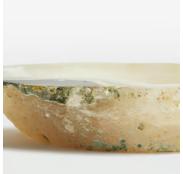

## Sorrel Trinket bowl, White

| <del>\$255</del> | \$125 | Regular price |
|------------------|-------|---------------|
| <del>\$217</del> | \$100 | Member price  |

The natural formation of our Sorrel trinket bowl adds interest to a coffee table or side table with no two styles the same. Sculpted from agate stone with a raw edge and organic shape, it echoes the neutral interiors of Soho Roc House.