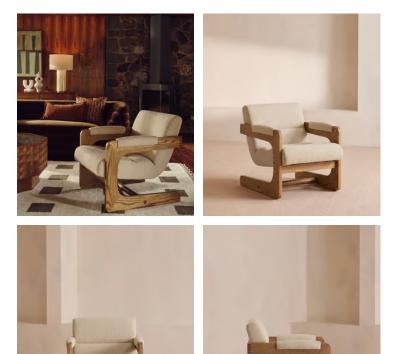

## Lara Armchair, Boucle, Natural, US

\$1,495 Regular price \$1,271 Member price

Inspired by Soho House Rome, our Lara armchair creates a standalone statement in any room. Its cantilever design showcases traditional oak wood joinery detail for a sculptural twist, with an upholstered boucle seat and back. Padded arms provide further comfort, whether placing it in the corner of the bedroom or living room.

## Dimensions

Dimensions: H77 x W63.5 x D77cm / H30 x W25 x D30.4" Weight: 18.5kg / 40.8lbs Packaged dimensions: H82 x W70 x D84cm / H32.3 x W27.6 x D33.1" Packaged weight: 26kg / 57.3lbs

## Details

Arm height: 22.6" Assembly required: No Composition: 54% Polyester, 46% Acrylic Fabric: Boucle Filling: Foam and fibre Frame: Oak and engineered hardwood Removable cushions: No Removable legs: No Seat depth: 19.7" Seat height: 16.3" Seat width: 23.8" Spring count: 22 Care instructions: Professional upholstery cleaning only