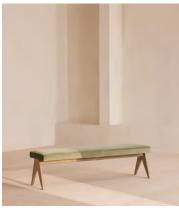

## Hayward Bench, Velvet, Lichen, US

\$1,195 Regular price \$1,016 Member price

An extension of our Hayward range, this bench can be used in your dining room, or as additional seating in the bedroom at the foot of the bed. Designed with solid oak legs, it features an upholstered cotton velvet cushion for comfort and takes its cues from 180 House.

## **Dimensions**

Dimensions: H46 x W160 x D44cm / H18 x W63 x D17"

Weight: 21kg / 46.3lbs

Packaged dimensions: H51 x W166 x D50cm / H20.3 x W65.3 x D19.7"

Packaged weight: 31.4kg / 69.2lbs

## **Details**

Assembled size: H18 x W63 x D17.25 in

Assembly required: No

Composition: 85% Cotton, 15% Polyester (100% Cotton Pile)

Fabric: Velvet
Feet: Oak

Seat width: 63"

Filling: Foam and fibre
Frame: Oak and Birch
Removable cushions: No
Removable legs: No
Seat depth: 17.3"
Seat height: 18"