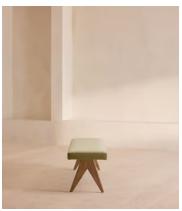

## Hayward Bench, Velvet, Lichen, US

\$1,195 Regular price \$1,016 Member price

An extension of our Hayward range, this bench can be used in your dining room, or as additional seating in the bedroom at the foot of the bed. Designed with solid oak legs, it features an upholstered cotton velvet cushion for comfort and takes its cues from 180 House.

## **Details**

Assembled size: H18 x W63 x D17.25 in

Assembly required: No

Composition: 85% Cotton, 15% Polyester (100% Cotton Pile)

Fabric: Velvet
Feet: Oak

Seat width: 63"

Filling: Foam and fibre
Frame: Oak and Birch
Removable cushions: No
Removable legs: No
Seat depth: 17.3"
Seat height: 18"