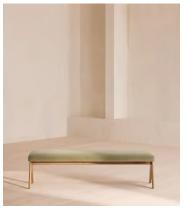

## Hayward Bench, Velvet, Lichen, US

\$1,195 Regular price \$1,016 Member price

An extension of our Hayward range, this bench can be used in your dining room, or as additional seating in the bedroom at the foot of the bed. Designed with solid oak legs, it features an upholstered cotton velvet cushion for comfort and takes its cues from 180 House.

## **Dimensions**

Dimensions: H46 x W160 x D44cm / H18 x W63 x D17"

Weight: 21kg / 46.3lbs

Packaged dimensions: H51 x W166 x D50cm / H20.3 x W65.3 x D19.7"

Packaged weight: 31.4kg / 69.2lbs

## **Details**

Assembled size: H18 x W63 x D17.25 in

Assembly required: No

Composition: 85% Cotton, 15% Polyester (100% Cotton Pile)

Fabric: Velvet
Feet: Oak

Seat width: 63"

Filling: Foam and fibre
Frame: Oak and Birch
Removable cushions: No
Removable legs: No
Seat depth: 17.3"
Seat height: 18"