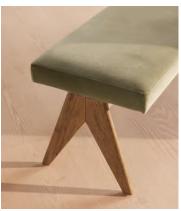

## Hayward Bench, Velvet, Lichen, US

\$1,195 Regular price \$1,016 Member price

An extension of our Hayward range, this bench can be used in your dining room, or as additional seating in the bedroom at the foot of the bed. Designed with solid oak legs, it features an upholstered cotton velvet cushion for comfort and takes its cues from 180 House.

## **Details**

Assembled size: H18 x W63 x D17.25 in

Assembly required: No

Composition: 85% Cotton, 15% Polyester (100% Cotton Pile)

Fabric: Velvet
Feet: Oak

Seat width: 63"

Filling: Foam and fibre
Frame: Oak and Birch
Removable cushions: No
Removable legs: No
Seat depth: 17.3"
Seat height: 18"