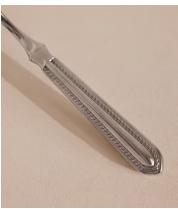

## Randwick Cake Slice

\$65 \$33 Regular price

\$55 \$26 Member price

Indispensable for a sweet-tooth moment or serving your favourite afternoon tea with friends, the Randwick cake slice has a classic shape with a tapered handle. A delicate twist border echoes vintage-inspired silverware found in traditional Parisian bistros, as well as our very own Soho House Paris.