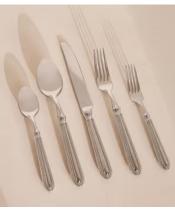

## Randwick Cutlery, Set of Five

\$110 Regular price \$94 Member price

Our Randwick cutlery is a modern take on traditional flatware, inspired by Soho House Paris. The shape references its classic design with a weighted handle and tear-drop edge, as well as twisted rope detail for an element of texture.

## **Details**

Additional dimensions: Dinner Knife: H1.9 x W2 x L24cm / Dinner Spoon: H2.5 x W4 x L21cm / Dinner Fork: H2.9 x W2.4 x L21.5cm / Teaspoon: H1.7 x W3.2 x L18cm / Salad Fork: H2.5 x W2.1 x L17.1cm