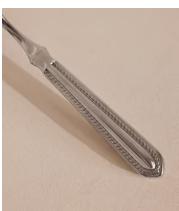

## Randwick Cutlery, Set of Five

\$110 Regular price \$94 Member price

Our Randwick cutlery is a modern take on traditional flatware, inspired by Soho House Paris. The shape references its classic design with a weighted handle and tear-drop edge, as well as twisted rope detail for an element of texture.