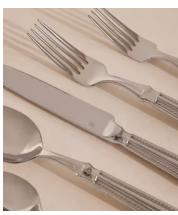

## Randwick Cutlery, Set of Five

\$110 Regular price \$94 Member price

Our Randwick cutlery is a modern take on traditional flatware, inspired by Soho House Paris. The shape references its classic design with a weighted handle and tear-drop edge, as well as twisted rope detail for an element of texture.