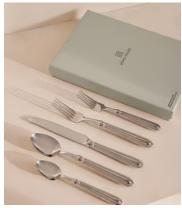

## Randwick Cutlery, Set of Five

\$110 Regular price \$94 Member price

Our Randwick cutlery is a modern take on traditional flatware, inspired by Soho House Paris. The shape references its classic design with a weighted handle and tear-drop edge, as well as twisted rope detail for an element of texture.