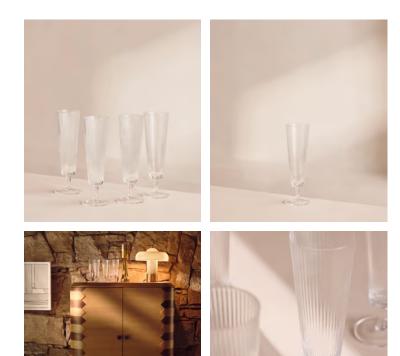

## Fluted Champagne Glass, Set of Four

\$80 Regular price\$68 Member price

Ideal for entertaining or gifting, our set of four Champagne flutes have a unique finish for a distinguished look and feel at the dining table.

*Please note, our glassware sets are not housed in gift boxes and come individually wrapped in recyclable brown packaging.* 