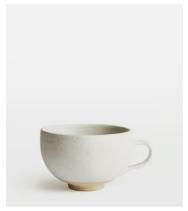

## Morley 20 Piece Dinnerware Set, White

\$290 Regular price \$247 Member price

Made to complement a variety of dining set-ups, the Morley 20-piece dining set is beautifully handmade and painted by artisans using a speckled clay and matte glaze. The organic shape and exposed elements nod to the earthy and natural styles seen in the Main Barn at Soho Farmhouse. Perfect for everyday family dining, as well as intimate dinner parties with friends.