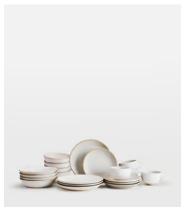

## Morley 20 Piece Dinnerware Set, White

\$290 Regular price \$247 Member price

Made to complement a variety of dining set-ups, the Morley 20-piece dining set is beautifully handmade and painted by artisans using a speckled clay and matte glaze. The organic shape and exposed elements nod to the earthy and natural styles seen in the Main Barn at Soho Farmhouse. Perfect for everyday family dining, as well as intimate dinner parties with friends.