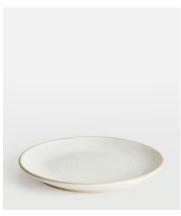

## Morley 20 Piece Dinnerware Set, White

\$290 Regular price \$247 Member price

Made to complement a variety of dining set-ups, the Morley 20-piece dining set is beautifully handmade and painted by artisans using a speckled clay and matte glaze. The organic shape and exposed elements nod to the earthy and natural styles seen in the Main Barn at Soho Farmhouse. Perfect for everyday family dining, as well as intimate dinner parties with friends.