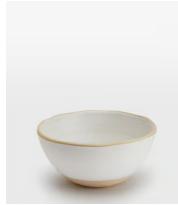

## Morley 20 Piece Dinnerware Set, White

\$290 Regular price \$247 Member price

Made to complement a variety of dining set-ups, the Morley 20-piece dining set is beautifully handmade and painted by artisans using a speckled clay and matte glaze. The organic shape and exposed elements nod to the earthy and natural styles seen in the Main Barn at Soho Farmhouse. Perfect for everyday family dining, as well as intimate dinner parties with friends.