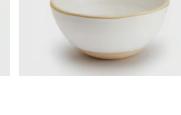

## SOHO HOME

\$175 Regular price \$149 Member price

Made to complement a variety of dining set-ups, the Morley 12-piece dining set is beautifully handmade and painted by artisans using a speckled clay and matte glaze. The organic shape and exposed elements nod to the earthy and natural styles seen in the Main Barn at Soho Farmhouse.