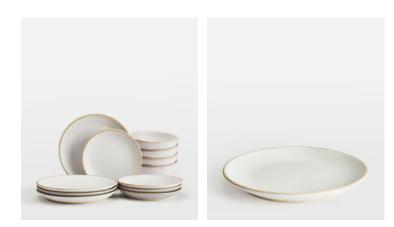

## SOHO HOME

\$175 Regular price \$149 Member price

Made to complement a variety of dining set-ups, the Morley 12-piece dining set is beautifully handmade and painted by artisans using a speckled clay and matte glaze. The organic shape and exposed elements nod to the earthy and natural styles seen in the Main Barn at Soho Farmhouse.