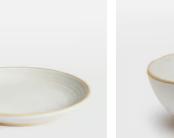

## SOHO HOME

\$175 Regular price \$149 Member price

Made to complement a variety of dining set-ups, the Morley 12-piece dining set is beautifully handmade and painted by artisans using a speckled clay and matte glaze. The organic shape and exposed elements nod to the earthy and natural styles seen in the Main Barn at Soho Farmhouse.