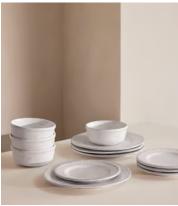

## Hillcrest White 12 Piece Dinnerware Set

\$495 Regular price \$421 Member price

Crafted from robust Tuscan stoneware, the latest additions to our signature Hillcrest range are washed in a white glaze and handmade by skilled Italian artisans who have been producing ceramics in a village outside Florence for 40 years. Drawing on the rustic interiors at Soho Farmhouse, each piece is embellished by hand, with the individual marks of the maker adding charm and character. This 12-piece set is ideal for everyday family dining, featuring four dinner plates, four side plates, and four cereal bowls.

## **Details**

**Includes:** Set of four Hillcrest Dinner Plates, four Hillcrest Side Plates and four Hillcrest Cereal Bowls