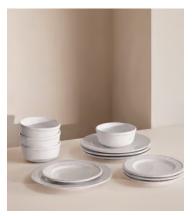

## Hillcrest White 12 Piece Dinnerware Set

\$495 Regular price \$421 Member price

Crafted from robust Tuscan stoneware, the latest additions to our signature Hillcrest range are washed in a white glaze and handmade by skilled Italian artisans who have been producing ceramics in a village outside Florence for 40 years. Drawing on the rustic interiors at Soho Farmhouse, each piece is embellished by hand, with the individual marks of the maker adding charm and character. This 12-piece set is ideal for everyday family dining, featuring four dinner plates, four side plates, and four cereal bowls.

## **Details**

**Includes:** Set of four Hillcrest Dinner Plates, four Hillcrest Side Plates and four Hillcrest Cereal Bowls