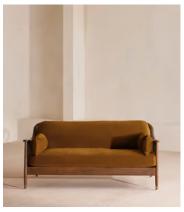

# Atlanta Three Seater Sofa, Velvet, Mustard, US

\$3,695 Regular price

\$3,141 Member price

The Atlanta three-seater sofa has been upholstered in velvet for a rich depth of color and texture. A solid oak frame and natural rattan paneling play with contrasting textures, while a spindle back, capped feet and antique brass detail echo the styles seen throughout Shoreditch House.

#### **Details**

Arm height: 24"

Assembly required: No

Composition: 85% Cotton 15% Polyester (100% Cotton pile)

Fabric: Velvet

Feet: Oak

Filling: Foam, feather down and fiber

Frame: Oak and Cane Removable cushions: Yes Removable legs: No

Seat depth: 27.2" Seat height: 17.7" Seat width: 62.2"

Care instructions: Professional Upholstery Cleaning only