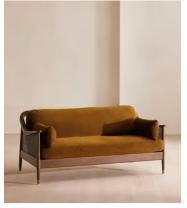

# Atlanta Three Seater Sofa, Velvet, Mustard, US

\$3,695 Regular price

\$3,141 Member price

The Atlanta three-seater sofa has been upholstered in velvet for a rich depth of color and texture. A solid oak frame and natural rattan paneling play with contrasting textures, while a spindle back, capped feet and antique brass detail echo the styles seen throughout Shoreditch House.

#### **Dimensions**

**Dimensions:** H80.01 x W169.55 x D87cm / H31.5 x W67 x D34.3"

Weight: 53kg / 116.8lbs

Packaged dimensions: H83  $\times$  W179  $\times$  D100cm / H32.7  $\times$  W70.5  $\times$  D39.4"

#### **Details**

Arm height: 24"

Assembly required: No

Composition: 85% Cotton 15% Polyester (100% Cotton pile)

Fabric: Velvet

Feet: Oak

Filling: Foam, feather down and fiber

Frame: Oak and Cane Removable cushions: Yes Removable legs: No

Seat depth: 27.2" Seat height: 17.7" Seat width: 62.2"

Care instructions: Professional Upholstery Cleaning only