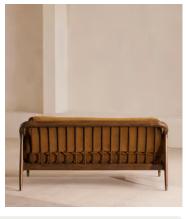

# Atlanta Three Seater Sofa, Velvet, Mustard, US

\$3,695 Regular price

\$3,141 Member price

The Atlanta three-seater sofa has been upholstered in velvet for a rich depth of color and texture. A solid oak frame and natural rattan paneling play with contrasting textures, while a spindle back, capped feet and antique brass detail echo the styles seen throughout Shoreditch House.

#### **Details**

Arm height: 24"

Assembly required: No

Composition: 85% Cotton 15% Polyester (100% Cotton pile)

Fabric: Velvet

Feet: Oak

Filling: Foam, feather down and fiber

Frame: Oak and Cane Removable cushions: Yes Removable legs: No