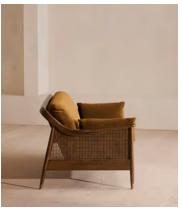

# Atlanta Three Seater Sofa, Velvet, Mustard, US

\$3,695 Regular price

\$3,141 Member price

The Atlanta three-seater sofa has been upholstered in velvet for a rich depth of color and texture. A solid oak frame and natural rattan paneling play with contrasting textures, while a spindle back, capped feet and antique brass detail echo the styles seen throughout Shoreditch House.

#### **Details**

Arm height: 24"

Assembly required: No

Composition: 85% Cotton 15% Polyester (100% Cotton pile)

Fabric: Velvet

Feet: Oak

Filling: Foam, feather down and fiber

Frame: Oak and Cane Removable cushions: Yes Removable legs: No