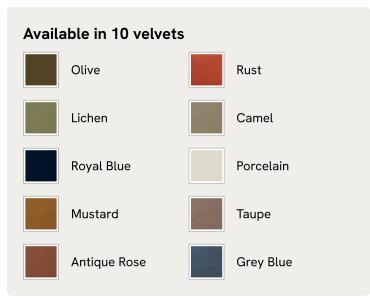

d in velvet for a rich depth of color and texture. A solid oak frame and natural rattan paneling play with contrasting textures, while a spindle back, capped feet and antique brass detail echo the styles seen throughout Shoreditch House.

## Dimensions

Dimensions: H80.01 x W250.83 x D87cm / H31.5 x W99 x D34.3" Weight: 75kg / 165.3lbs Packaged dimensions: H83 x W259 x D100cm / H32.7 x W102 x D39.4" Packaged weight: 74.8kg / 164.9lbs

### Details

Arm height: 24" Assembly required: No Composition: 85% Cotton 15% Polyester (100% Cotton pile) Fabric: Velvet Feet: Oak Filling: Foam, feather down and fiber Frame: Oak and Cane Removable cushions: Yes Removable legs: No Seat depth: 27.2" Seat height: 17.7" Seat width: 94.5" Care instructions: Professional Upholstery Cleaning only

## SOHO HOME



#### Available in 2 sizes

Three Seater Sofa (H80.01 x W169.55 x D87cm / H31.5 x W67 x D34.3")

Four Seater Sofa (H80.01 x W250.83 x D87cm / H31.5 x W99 x D34.3")