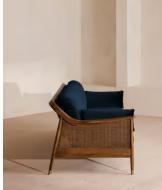

# Atlanta Four Seater Sofa, Velvet, Royal Blue, US

The Atlanta four-seater sofa has been upholstered in velvet for a rich depth of color and texture. A solid oak frame and natural rattan paneling play with contrasting textures, while a spindle back, capped feet and antique brass detail echo the styles seen throughout Shoreditch House.

### Details

Arm height: 24" Assembly required: No Composition: 85% Cotton 15% Polyester (100% Cotton pile) Fabric: Velvet Feet: Oak Filling: Foam, feather down and fiber Frame: Oak and Cane Removable cushions: Yes Removable legs: No Seat depth: 27.2" Seat height: 17.7" Seat width: 94.5" Care instructions: Professional Upholstery Cleaning only