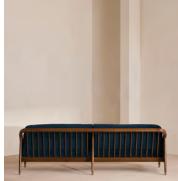

# Atlanta Four Seater Sofa, Velvet, Royal Blue, US

The Atlanta four-seater sofa has been upholstered in velvet for a rich depth of color and texture. A solid oak frame and natural rattan paneling play with contrasting textures, while a spindle back, capped feet and antique brass detail echo the styles seen throughout Shoreditch House.

### Details

Arm height: 24" Assembly required: No Composition: 85% Cotton 15% Polyester (100% Cotton pile) Fabric: Velvet Feet: Oak Filling: Foam, feather down and fiber Frame: Oak and Cane Removable cushions: Yes Removable legs: No Seat depth: 27.2" Seat height: 17.7" Seat width: 94.5" Care instructions: Professional Upholstery Cleaning only