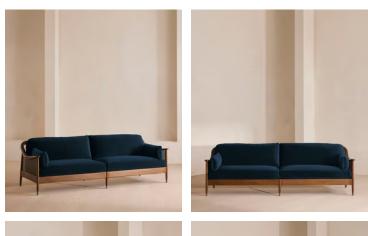

# Atlanta Four Seater Sofa, Velvet, Royal Blue, US

The Atlanta four-seater sofa has been upholstered in velvet for a rich depth of color and texture. A solid oak frame and natural rattan paneling play with contrasting textures, while a spindle back, capped feet and antique brass detail echo the styles seen throughout Shoreditch House.

## Dimensions

Dimensions: H80.01 x W250.83 x D87cm / H31.5 x W99 x D34.3" Weight: 75kg / 165.3lbs Packaged dimensions: H83 x W259 x D100cm / H32.7 x W102 x D39.4" Packaged weight: 74.8kg / 164.9lbs

### Details

Arm height: 24" Assembly required: No Composition: 85% Cotton 15% Polyester (100% Cotton pile) Fabric: Velvet Feet: Oak Filling: Foam, feather down and fiber Frame: Oak and Cane Removable cushions: Yes Removable legs: No Seat depth: 27.2" Seat height: 17.7" Seat width: 94.5" Care instructions: Professional Upholstery Cleaning only