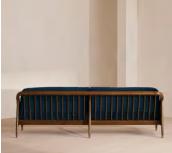

# Atlanta Four Seater Sofa, Velvet, Royal Blue, US

The Atlanta four-seater sofa has been upholstered in velvet for a rich depth of color and texture. A solid oak frame and natural rattan paneling play with contrasting textures, while a spindle back, capped feet and antique brass detail echo the styles seen throughout Shoreditch House.

## Dimensions

Dimensions: H80.01 x W250.83 x D87cm / H31.5 x W99 x D34.3" Weight: 75kg / 165.3lbs Packaged dimensions: H83 x W259 x D100cm / H32.7 x W102 x D39.4" Packaged weight: 74.8kg / 164.9lbs

### Details

Arm height: 24" Assembly required: No Composition: 85% Cotton 15% Polyester (100% Cotton pile) Fabric: Velvet Feet: Oak Filling: Foam, feather down and fiber Frame: Oak and Cane Removable cushions: Yes Removable legs: No Seat depth: 27.2" Seat height: 17.7" Seat width: 94.5" Care instructions: Professional Upholstery Cleaning only