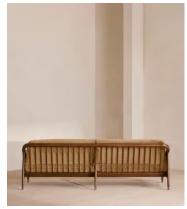

# Atlanta Four Seater Sofa, Velvet, Camel, US

\$4,995 Regular price \$4,246 Member price

The Atlanta four-seater sofa has been upholstered in velvet for a rich depth of color and texture. A solid oak frame and natural rattan paneling play with contrasting textures, while a spindle back, capped feet and antique brass detail echo the styles seen throughout Shoreditch House.

### **Details**

Arm height: 24"

Assembly required: No

Composition: 85% Cotton 15% Polyester (100% Cotton pile)

Fabric: Velvet
Feet: Oak

Filling: Foam, feather down and fiber

Frame: Oak and Cane Removable cushions: Yes Removable legs: No Seat depth: 27.2" Seat height: 17.7" Seat width: 94.5"