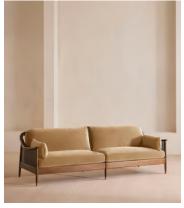

# Atlanta Four Seater Sofa, Velvet, Camel, US

\$4,995 Regular price \$4,246 Member price

The Atlanta four-seater sofa has been upholstered in velvet for a rich depth of color and texture. A solid oak frame and natural rattan paneling play with contrasting textures, while a spindle back, capped feet and antique brass detail echo the styles seen throughout Shoreditch House.

### **Dimensions**

**Dimensions:** H80.01 x W250.83 x D87cm / H31.5 x W99 x D34.3"

Weight: 75kg / 165.3lbs

Packaged dimensions: H83  $\times$  W259  $\times$  D100cm / H32.7  $\times$  W102  $\times$  D39.4"

### **Details**

Arm height: 24"

Assembly required: No

Composition: 85% Cotton 15% Polyester (100% Cotton pile)

Fabric: Velvet
Feet: Oak

Filling: Foam, feather down and fiber

Frame: Oak and Cane Removable cushions: Yes Removable legs: No Seat depth: 27.2" Seat height: 17.7" Seat width: 94.5"