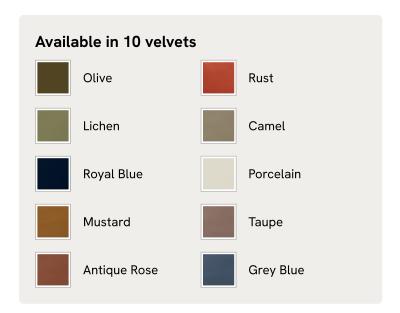

# Atlanta Four Seater Sofa, Velvet, Camel, US

\$4,995 Regular price \$4,246 Member price

The Atlanta four-seater sofa has been upholstered in velvet for a rich depth of color and texture. A solid oak frame and natural rattan paneling play with contrasting textures, while a spindle back, capped feet and antique brass detail echo the styles seen throughout Shoreditch House.

### **Details**

Arm height: 24"

Assembly required: No

Composition: 85% Cotton 15% Polyester (100% Cotton pile)

Fabric: Velvet
Feet: Oak

Filling: Foam, feather down and fiber

Frame: Oak and Cane Removable cushions: Yes Removable legs: No Seat depth: 27.2" Seat height: 17.7" Seat width: 94.5"