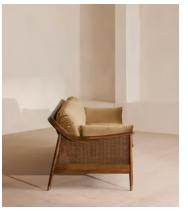

# Atlanta Four Seater Sofa, Velvet, Camel, US

\$4,995 Regular price \$4,246 Member price

The Atlanta four-seater sofa has been upholstered in velvet for a rich depth of color and texture. A solid oak frame and natural rattan paneling play with contrasting textures, while a spindle back, capped feet and antique brass detail echo the styles seen throughout Shoreditch House.

### **Details**

Arm height: 24"

Assembly required: No

Composition: 85% Cotton 15% Polyester (100% Cotton pile)

Fabric: Velvet
Feet: Oak

Filling: Foam, feather down and fiber

Frame: Oak and Cane Removable cushions: Yes Removable legs: No Seat depth: 27.2" Seat height: 17.7" Seat width: 94.5"