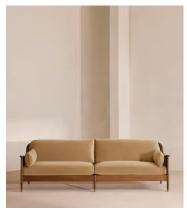

# Atlanta Four Seater Sofa, Velvet, Camel, US

\$4,995 Regular price \$4,246 Member price

The Atlanta four-seater sofa has been upholstered in velvet for a rich depth of color and texture. A solid oak frame and natural rattan paneling play with contrasting textures, while a spindle back, capped feet and antique brass detail echo the styles seen throughout Shoreditch House.

### **Dimensions**

**Dimensions:** H80.01 x W250.83 x D87cm / H31.5 x W99 x D34.3"

Weight: 75kg / 165.3lbs

Packaged dimensions: H83  $\times$  W259  $\times$  D100cm / H32.7  $\times$  W102  $\times$  D39.4"

### **Details**

Arm height: 24"

Assembly required: No

Composition: 85% Cotton 15% Polyester (100% Cotton pile)

Fabric: Velvet
Feet: Oak

Filling: Foam, feather down and fiber

Frame: Oak and Cane Removable cushions: Yes Removable legs: No Seat depth: 27.2" Seat height: 17.7" Seat width: 94.5"