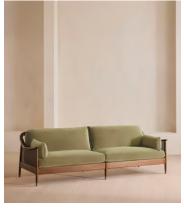

# Atlanta Four Seater Sofa, Velvet, Lichen, US

\$4,995 Regular price \$4,246 Member price

The Atlanta four-seater sofa has been upholstered in velvet for a rich depth of color and texture. A solid oak frame and natural rattan paneling play with contrasting textures, while a spindle back, capped feet and antique brass detail echo the styles seen throughout Shoreditch House.

### **Details**

Arm height: 24"

Assembly required: No

Composition: 85% Cotton 15% Polyester (100% Cotton pile)

Fabric: Velvet
Feet: Oak

Filling: Foam, feather down and fiber

Frame: Oak and Cane Removable cushions: Yes Removable legs: No Seat depth: 27.2" Seat height: 17.7" Seat width: 94.5"