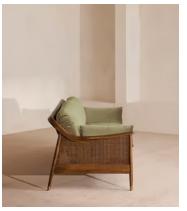

# Atlanta Four Seater Sofa, Velvet, Lichen, US

\$4,995 Regular price \$4,246 Member price

The Atlanta four-seater sofa has been upholstered in velvet for a rich depth of color and texture. A solid oak frame and natural rattan paneling play with contrasting textures, while a spindle back, capped feet and antique brass detail echo the styles seen throughout Shoreditch House.

### **Details**

Arm height: 24"

Assembly required: No

Composition: 85% Cotton 15% Polyester (100% Cotton pile)

Fabric: Velvet
Feet: Oak

Filling: Foam, feather down and fiber

Frame: Oak and Cane Removable cushions: Yes Removable legs: No Seat depth: 27.2" Seat height: 17.7" Seat width: 94.5"