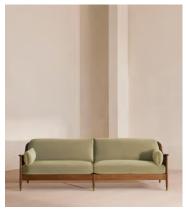

# Atlanta Four Seater Sofa, Velvet, Lichen, US

\$4,995 Regular price \$4,246 Member price

The Atlanta four-seater sofa has been upholstered in velvet for a rich depth of color and texture. A solid oak frame and natural rattan paneling play with contrasting textures, while a spindle back, capped feet and antique brass detail echo the styles seen throughout Shoreditch House.

### **Details**

Arm height: 24"

Assembly required: No

Composition: 85% Cotton 15% Polyester (100% Cotton pile)

Fabric: Velvet
Feet: Oak

Filling: Foam, feather down and fiber

Frame: Oak and Cane Removable cushions: Yes Removable legs: No Seat depth: 27.2" Seat height: 17.7" Seat width: 94.5"