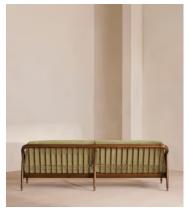

### **Dimensions**

**Dimensions:** H80.01 x W250.83 x D87cm / H31.5 x W99 x D34.3"

Weight: 75kg / 165.3lbs

Packaged dimensions: H83 x W259 x D100cm / H32.7 x W102 x D39.4"

Packaged weight: 74.8kg / 164.9lbs