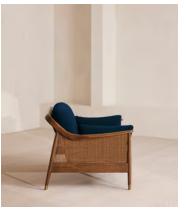

# Atlanta Loveseat, Velvet, Royal Blue, US

\$2,995 Regular price \$2,546 Member price

The Atlanta loveseat has been upholstered in velvet for a rich depth of color and texture. A solid oak frame and natural rattan paneling play with contrasting textures, while a spindle back, capped feet and antique brass detail echo the styles seen throughout Shoreditch House.