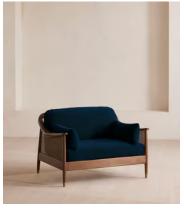

# Atlanta Loveseat, Velvet, Royal Blue, US

\$2,995 Regular price \$2,546 Member price

The Atlanta loveseat has been upholstered in velvet for a rich depth of color and texture. A solid oak frame and natural rattan paneling play with contrasting textures, while a spindle back, capped feet and antique brass detail echo the styles seen throughout Shoreditch House.