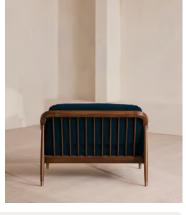

# Atlanta Loveseat, Velvet, Royal Blue, US

\$2,995 Regular price \$2,546 Member price

The Atlanta loveseat has been upholstered in velvet for a rich depth of color and texture. A solid oak frame and natural rattan paneling play with contrasting textures, while a spindle back, capped feet and antique brass detail echo the styles seen throughout Shoreditch House.