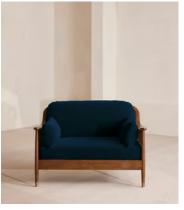

# Atlanta Loveseat, Velvet, Royal Blue, US

\$2,995 Regular price \$2,546 Member price

The Atlanta loveseat has been upholstered in velvet for a rich depth of color and texture. A solid oak frame and natural rattan paneling play with contrasting textures, while a spindle back, capped feet and antique brass detail echo the styles seen throughout Shoreditch House.