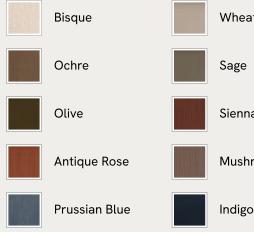

## SOHO HOME







#### Available in 10 linens





# Atlanta Loveseat, Velvet, Camel, US

\$2,995 Regular price \$2,546 Member price

The Atlanta loveseat has been upholstered in velvet for a rich depth of color and texture. A solid oak frame and natural rattan paneling play with contrasting textures, while a spindle back, capped feet and antique brass detail echo the styles seen throughout Shoreditch House.

### **Dimensions**

Dimensions: H80.01 x W117.48 x D87cm / H31.5 x W46 x D34.3" Weight: 44kg / 97lbs Packaged dimensions: H83 x W125 x D100cm / H32.7 x W49.2 x D39.4" Packaged weight: 43.7kg / 96.3lbs

### Details

Arm height: 24" Assembly required: No Composition: 85% Cotton 15% Polyester (100% Cotton pile) Fabric: Velvet Feet: Oak Filling: Foam, feather down and fiber Frame: Oak and Cane Removable cushions: Yes Removable legs: N