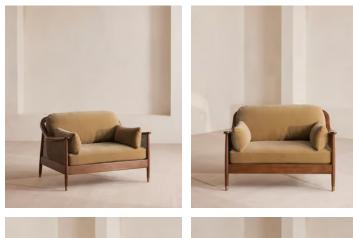

# Atlanta Loveseat, Velvet, Camel, US

\$2,995 Regular price \$2,546 Member price

The Atlanta loveseat has been upholstered in velvet for a rich depth of color and texture. A solid oak frame and natural rattan paneling play with contrasting textures, while a spindle back, capped feet and antique brass detail echo the styles seen throughout Shoreditch House.