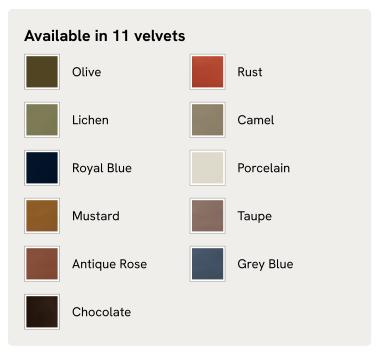

# Atlanta Loveseat, Velvet, Camel, US

\$2,995 Regular price \$2,546 Member price

The Atlanta loveseat has been upholstered in velvet for a rich depth of color and texture. A solid oak frame and natural rattan paneling play with contrasting textures, while a spindle back, capped feet and antique brass detail echo the styles seen throughout Shoreditch House.