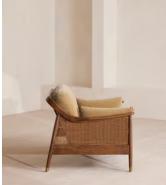

# Atlanta Loveseat, Velvet, Camel, US

\$2,995 Regular price \$2,546 Member price

The Atlanta loveseat has been upholstered in velvet for a rich depth of color and texture. A solid oak frame and natural rattan paneling play with contrasting textures, while a spindle back, capped feet and antique brass detail echo the styles seen throughout Shoreditch House.