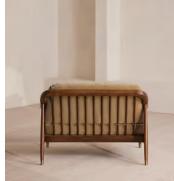

# Atlanta Loveseat, Velvet, Camel, US

\$2,995 Regular price \$2,546 Member price

The Atlanta loveseat has been upholstered in velvet for a rich depth of color and texture. A solid oak frame and natural rattan paneling play with contrasting textures, while a spindle back, capped feet and antique brass detail echo the styles seen throughout Shoreditch House.