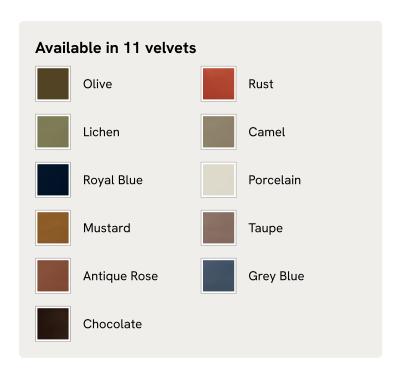

# Atlanta Loveseat, Velvet, Lichen, US

\$2,995 Regular price \$2,546 Member price

The Atlanta loveseat has been upholstered in velvet for a rich depth of color and texture. A solid oak frame and natural rattan paneling play with contrasting textures, while a spindle back, capped feet and antique brass detail echo the styles seen throughout Shoreditch House.