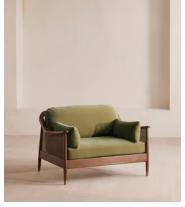

# Atlanta Loveseat, Velvet, Lichen, US

\$2,995 Regular price \$2,546 Member price

The Atlanta loveseat has been upholstered in velvet for a rich depth of color and texture. A solid oak frame and natural rattan paneling play with contrasting textures, while a spindle back, capped feet and antique brass detail echo the styles seen throughout Shoreditch House.

### **Details**

Arm height: 24"

Assembly required: No

Composition: 85% Cotton 15% Polyester (100% Cotton pile)

Fabric: Velvet
Feet: Oak

Filling: Foam, feather down and fiber

Frame: Oak and Cane Removable cushions: Yes Removable legs: No Seat depth: 27.2" Seat height: 17.7"