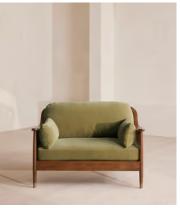

# Atlanta Loveseat, Velvet, Lichen, US

\$2,995 Regular price \$2,546 Member price

The Atlanta loveseat has been upholstered in velvet for a rich depth of color and texture. A solid oak frame and natural rattan paneling play with contrasting textures, while a spindle back, capped feet and antique brass detail echo the styles seen throughout Shoreditch House.

### **Details**

Arm height: 24"

Assembly required: No

Composition: 85% Cotton 15% Polyester (100% Cotton pile)

Fabric: Velvet
Feet: Oak

Filling: Foam, feather down and fiber

Frame: Oak and Cane Removable cushions: Yes Removable legs: No Seat depth: 27.2" Seat height: 17.7"