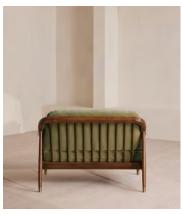

# Atlanta Loveseat, Velvet, Lichen, US

\$2,995 Regular price \$2,546 Member price

The Atlanta loveseat has been upholstered in velvet for a rich depth of color and texture. A solid oak frame and natural rattan paneling play with contrasting textures, while a spindle back, capped feet and antique brass detail echo the styles seen throughout Shoreditch House.

### **Details**

Arm height: 24"

Assembly required: No

Composition: 85% Cotton 15% Polyester (100% Cotton pile)

Fabric: Velvet
Feet: Oak

Filling: Foam, feather down and fiber

Frame: Oak and Cane Removable cushions: Yes Removable legs: No Seat depth: 27.2" Seat height: 17.7"