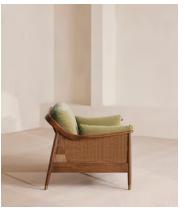

# Atlanta Loveseat, Velvet, Lichen, US

\$2,995 Regular price \$2,546 Member price

The Atlanta loveseat has been upholstered in velvet for a rich depth of color and texture. A solid oak frame and natural rattan paneling play with contrasting textures, while a spindle back, capped feet and antique brass detail echo the styles seen throughout Shoreditch House.

### **Details**

Arm height: 24"

Assembly required: No

Composition: 85% Cotton 15% Polyester (100% Cotton pile)

Fabric: Velvet
Feet: Oak

Filling: Foam, feather down and fiber

Frame: Oak and Cane Removable cushions: Yes Removable legs: No Seat depth: 27.2" Seat height: 17.7"