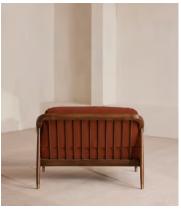

# Atlanta Loveseat, Velvet, Rust, US

\$2,995 Regular price \$2,546 Member price

The Atlanta loveseat has been upholstered in velvet for a rich depth of color and texture. A solid oak frame and natural rattan paneling play with contrasting textures, while a spindle back, capped feet and antique brass detail echo the styles seen throughout Shoreditch House.