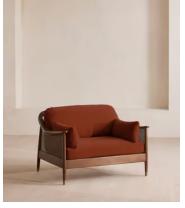

# Atlanta Loveseat, Velvet, Rust, US

\$2,995 Regular price \$2,546 Member price

The Atlanta loveseat has been upholstered in velvet for a rich depth of color and texture. A solid oak frame and natural rattan paneling play with contrasting textures, while a spindle back, capped feet and antique brass detail echo the styles seen throughout Shoreditch House.