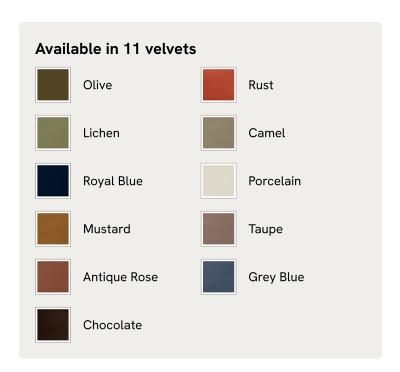

# Atlanta Loveseat, Velvet, Rust, US

\$2,995 Regular price \$2,546 Member price

The Atlanta loveseat has been upholstered in velvet for a rich depth of color and texture. A solid oak frame and natural rattan paneling play with contrasting textures, while a spindle back, capped feet and antique brass detail echo the styles seen throughout Shoreditch House.