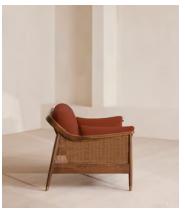

# Atlanta Loveseat, Velvet, Rust, US

\$2,995 Regular price \$2,546 Member price

The Atlanta loveseat has been upholstered in velvet for a rich depth of color and texture. A solid oak frame and natural rattan paneling play with contrasting textures, while a spindle back, capped feet and antique brass detail echo the styles seen throughout Shoreditch House.