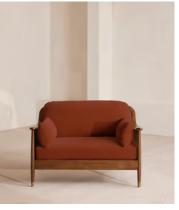

# Atlanta Loveseat, Velvet, Rust, US

\$2,995 Regular price \$2,546 Member price

The Atlanta loveseat has been upholstered in velvet for a rich depth of color and texture. A solid oak frame and natural rattan paneling play with contrasting textures, while a spindle back, capped feet and antique brass detail echo the styles seen throughout Shoreditch House.