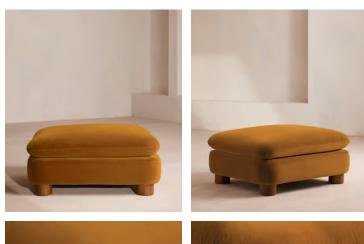

# Vivienne Ottoman, Velvet Mustard, US

\$1,295 Regular price \$1,101 Member price

The eighth floor at White City House forms the inspiration for the Vivienne ottoman. Upholstered in velvet, it's finished with cylindrical legs. Coordinate with other pieces in the Vivienne collection for the full effect, or stand it alone as an alternative seating spot.

### Dimensions

Dimensions: H50 x W98 x D90cm / H20 x W39 x D36" Weight: 31kg / 68.3lbs Packaged dimensions: H55 x W102 x D95cm / H21.8 x W40 x D37.3" Packaged weight: 39.1kg / 86.2lbs

### Details

Assembly required: No Composition: 74% Cotton, 26% Polyester Fabric: Cotton Velvet Feet: Birch Filling: Foam, Feather Down, Fibre Frame: Engineered Hardwood Legs: Birch Material: Velvet, Wood Removable cushions: No Removable legs: No Spring count: 15 Care instructions: Professional Upholstery Cleaning only