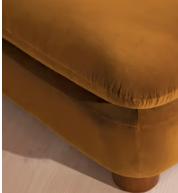

# Vivienne Ottoman, Velvet Mustard, US

\$1,295 Regular price \$1,101 Member price

The eighth floor at White City House forms the inspiration for the Vivienne ottoman. Upholstered in velvet, it's finished with cylindrical legs. Coordinate with other pieces in the Vivienne collection for the full effect, or stand it alone as an alternative seating spot.

### Details

Assembly required: No Composition: 74% Cotton, 26% Polyester Fabric: Cotton Velvet Feet: Birch Filling: Foam, Feather Down, Fibre Frame: Engineered Hardwood Legs: Birch Material: Velvet, Wood Removable cushions: No Removable legs: No Spring count: 15 Care instructions: Professional Upholstery Cleaning only