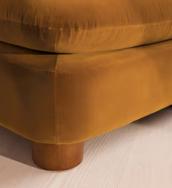

# Vivienne Ottoman, Velvet Mustard, US

\$1,295 Regular price \$1,101 Member price

The eighth floor at White City House forms the inspiration for the Vivienne ottoman. Upholstered in velvet, it's finished with cylindrical legs. Coordinate with other pieces in the Vivienne collection for the full effect, or stand it alone as an alternative seating spot.

### Details

Assembly required: No Composition: 74% Cotton, 26% Polyester Fabric: Cotton Velvet Feet: Birch Filling: Foam, Feather Down, Fibre Frame: Engineered Hardwood Legs: Birch Material: Velvet, Wood Removable cushions: No Removable legs: No Spring count: 15 Care instructions: Professional Upholstery Cleaning only