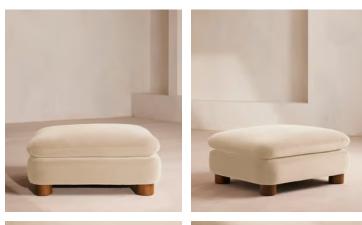

# Vivienne Ottoman, Velvet Porcelain, US

\$1,295 Regular price \$1,101 Member price

The eighth floor at White City House forms the inspiration for the Vivienne ottoman. Upholstered in velvet, it's finished with cylindrical legs. Coordinate with other pieces in the Vivienne collection for the full effect, or stand it alone as an alternative seating spot.

### Dimensions

Dimensions: H50 x W98 x D90cm / H20 x W39 x D36" Weight: 31kg / 68.3lbs Packaged dimensions: H55 x W102 x D95cm / H21.8 x W40 x D37.3" Packaged weight: 39.1kg / 86.2lbs

### Details

Assembly required: No Composition: 74% Cotton, 26% Polyester Fabric: Cotton Velvet Feet: Birch Filling: Foam, Feather Down, Fibre Frame: Engineered Hardwood Legs: Birch Material: Velvet, Wood Removable cushions: No Removable legs: No Spring count: 15 Care instructions: Professional Upholstery Cleaning only