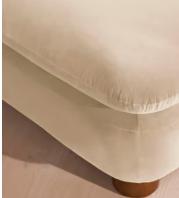

# Vivienne Ottoman, Velvet Porcelain, US

\$1,295 Regular price \$1,101 Member price

The eighth floor at White City House forms the inspiration for the Vivienne ottoman. Upholstered in velvet, it's finished with cylindrical legs. Coordinate with other pieces in the Vivienne collection for the full effect, or stand it alone as an alternative seating spot.

### Details

Assembly required: No Composition: 74% Cotton, 26% Polyester Fabric: Cotton Velvet Feet: Birch Filling: Foam, Feather Down, Fibre Frame: Engineered Hardwood Legs: Birch Material: Velvet, Wood Removable cushions: No Removable legs: No Spring count: 15 Care instructions: Professional Upholstery Cleaning only