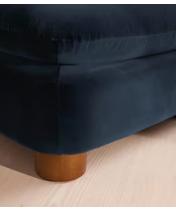

### **Details**

Assembly required: No

Composition: 74% Cotton, 26% Polyester

Fabric: Cotton Velvet

Feet: Birch

Filling: Foam, Feather Down, Fibre

Frame: Engineered Hardwood

Legs: Birch