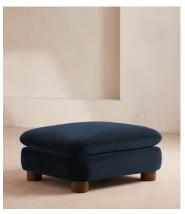

# Vivienne Ottoman, Velvet Royal Blue, US

\$1,295 Regular price \$1,101 Member price

The eighth floor at White City House forms the inspiration for the Vivienne ottoman. Upholstered in velvet, it's finished with cylindrical legs. Coordinate with other pieces in the Vivienne collection for the full effect, or stand it alone as an alternative seating spot.