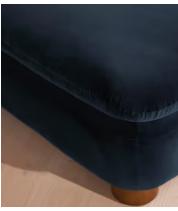

### **Details**

Assembly required: No

Composition: 74% Cotton, 26% Polyester

Fabric: Cotton Velvet

Feet: Birch

Filling: Foam, Feather Down, Fibre

Frame: Engineered Hardwood

Legs: Birch