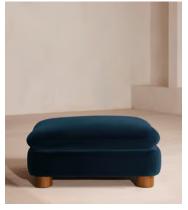

# Vivienne Ottoman, Velvet Royal Blue, US

\$1,295 Regular price \$1,101 Member price

The eighth floor at White City House forms the inspiration for the Vivienne ottoman. Upholstered in velvet, it's finished with cylindrical legs. Coordinate with other pieces in the Vivienne collection for the full effect, or stand it alone as an alternative seating spot.