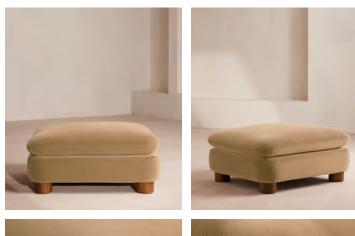

# Vivienne Ottoman, Velvet Camel, US

\$1,295 Regular price \$1,101 Member price

The eighth floor at White City House forms the inspiration for the Vivienne ottoman. Upholstered in velvet, it's finished with cylindrical legs. Coordinate with other pieces in the Vivienne collection for the full effect, or stand it alone as an alternative seating spot.

## **Dimensions**

Dimensions: H50 x W98 x D90cm / H20 x W39 x D36" Weight: 39kg / 86lbs Packaged dimensions: H55 x W102 x D95cm / H21.7 x W40.2 x D37.4" Packaged weight: 39kg / 86lbs

### Details

Assembly required: No Composition: 74% Cotton, 26% Polyester Fabric: Cotton Velvet Feet: Birch Filling: Foam, Feather Down, Fibre Frame: Engineered Hardwood Legs: Birch Material: Velvet, Wood Removable cushions: No Removable legs: No Spring count: 15 Care instructions: Professional Upholstery Cleaning only