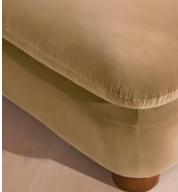

# Vivienne Ottoman, Velvet Camel, US

\$1,295 Regular price \$1,101 Member price

The eighth floor at White City House forms the inspiration for the Vivienne ottoman. Upholstered in velvet, it's finished with cylindrical legs. Coordinate with other pieces in the Vivienne collection for the full effect, or stand it alone as an alternative seating spot.

### Details

Assembly required: No Composition: 74% Cotton, 26% Polyester Fabric: Cotton Velvet Feet: Birch Filling: Foam, Feather Down, Fibre Frame: Engineered Hardwood Legs: Birch Material: Velvet, Wood Removable cushions: No Removable legs: No Spring count: 15 Care instructions: Professional Upholstery Cleaning only