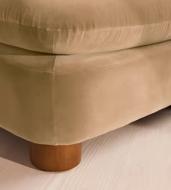

# Vivienne Ottoman, Velvet Camel, US

\$1,295 Regular price \$1,101 Member price

The eighth floor at White City House forms the inspiration for the Vivienne ottoman. Upholstered in velvet, it's finished with cylindrical legs. Coordinate with other pieces in the Vivienne collection for the full effect, or stand it alone as an alternative seating spot.

### Details

Assembly required: No Composition: 74% Cotton, 26% Polyester Fabric: Cotton Velvet Feet: Birch Filling: Foam, Feather Down, Fibre Frame: Engineered Hardwood Legs: Birch Material: Velvet, Wood Removable cushions: No Removable legs: No Spring count: 15 Care instructions: Professional Upholstery Cleaning only