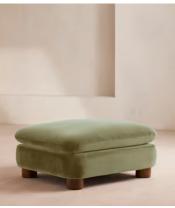

# Vivienne Ottoman, Velvet Lichen, US

\$1,295 Regular price \$1,101 Member price

The eighth floor at White City House forms the inspiration for the Vivienne ottoman. Upholstered in velvet, it's finished with cylindrical legs. Coordinate with other pieces in the Vivienne collection for the full effect, or stand it alone as an alternative seating spot.