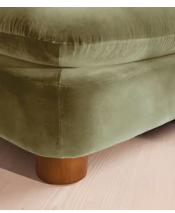

### **Details**

Assembly required: No

Composition: 74% Cotton, 26% Polyester

Fabric: Cotton Velvet

Feet: Birch

Filling: Foam, Feather Down, Fibre

Frame: Engineered Hardwood

Legs: Birch