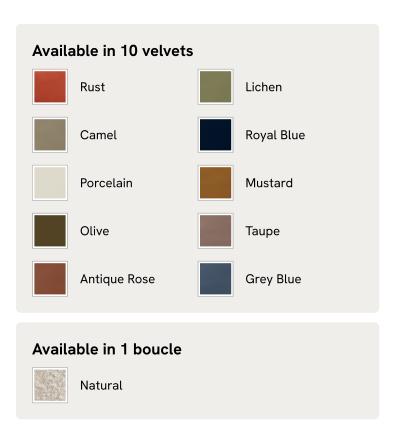

# Vivienne Ottoman, Velvet Lichen, US

\$1,295 Regular price \$1,101 Member price

The eighth floor at White City House forms the inspiration for the Vivienne ottoman. Upholstered in velvet, it's finished with cylindrical legs. Coordinate with other pieces in the Vivienne collection for the full effect, or stand it alone as an alternative seating spot.