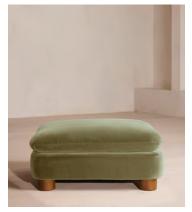

# Vivienne Ottoman, Velvet Lichen, US

\$1,295 Regular price \$1,101 Member price

The eighth floor at White City House forms the inspiration for the Vivienne ottoman. Upholstered in velvet, it's finished with cylindrical legs. Coordinate with other pieces in the Vivienne collection for the full effect, or stand it alone as an alternative seating spot.