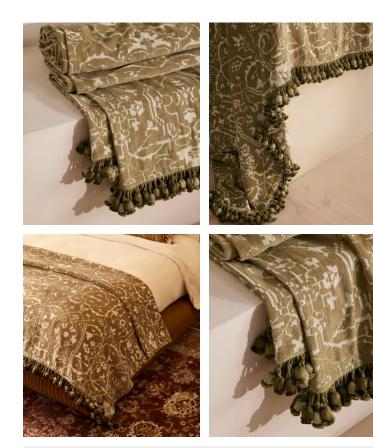

# Silvanus Bedspread, 245 x 290 cm

\$880 Regular price \$748 Member price

Our luxurious Silvanus bedspread is inspired by a damask motif found in Babington House in a olive green jacquard fabric that's designed inhouse and woven in India. Decorated with clustered pom-pom trims, this is our signature classic style to instantly update your living or bedroom space.