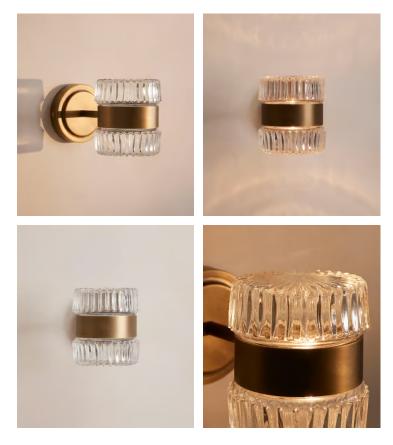

## Renato Wall Light, US

\$260 Regular price \$221 Member price

Inspired by DUMBO House and seen in Soho House Nashville, our Renato wall light is influenced by the glamour of traditional American interiors. The light features a ribbed, faceted glass shade that casts distinctive light patterns and shadows. We recommend using it to bring a decorative touch to bathrooms.